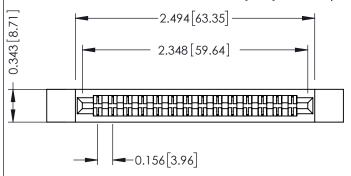

Mounting Option
.128 (3.25) Dia. Side Mounting Holes Wire Hole .087x.013(2.21x0.33) - Tail LG .282(7.16)
.156 [3.96] Contact Spacing x .200 [5.08] Row Spacing

S IS A C.A.D. GENERATED DRAWING NOT MAKE MANUAL REVISIONS TO MASTER. ISSUE NUMBER

## **See Accompanying Pages for:**

- Contact Bend Details
- Mounting Options

.095 [2.41] Point of Contact (FROM BTM OF SLOT)

J.LEE

307 Assembly

NTS

Card Slot Accepts .054 [1.37] to .070 [1.78] Thick P.C. Board