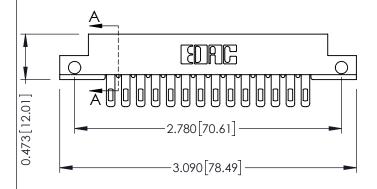

**SECTION A-A** 

307 ENG MASTER

DATE: AUG. 11/09

SHEET 1 OF 3

307 / 357 Card Edge Connector

Part Number: 307-028-500-212

EDAC INC
TORONTO, ONTARIO
CANADA
YOUR CONNECTION TO QUALITY & SERVICE WITHOUT WRITTEN PERMISSION.