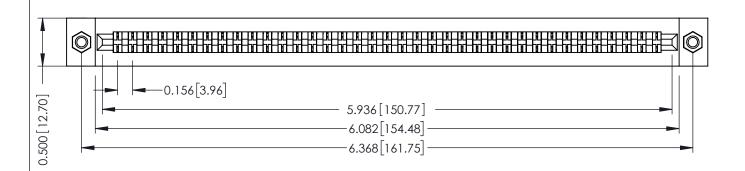

**Mounting Option** M3-0.5 Metric Threaded Inserts **Contact Detail** 

Wire Hole .089x.014(2.29x0.36) - Tail LG=.213(5.41) .156 [3.96] Contact Spacing x .200 [5.08] Row Spacing

THIS IS A C.A.D. GENERATED DRAWING DO NOT MAKE MANUAL REVISIONS TO MASTER.

## **SECTION A-A**

**See Accompanying Pages for:** 

- **Contact Bend Details**
- **Mounting Options**

307 / 357 Card Edge Connector Part Number: 307-037-401-107

**EDAC INC** TORONTO, ONTARIO CANADA

THESE DRAWINGS AND SPECIFICATIONS ARE THE PROPERTY OF EDAC INC.,AND SHALL NOT BE REPRODUCED, OR COPIED OR USED AS THE BASIS FOR THE MANUFACTURE OR SALE OF APPARATUS WITHOUT WRITTEN PERMISSION.