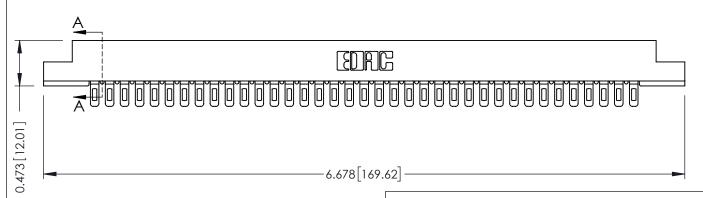

## **SECTION A-A**

**See Accompanying Pages for:** 

- **Contact Bend Details**
- **Mounting Options**

307 / 357 Card Edge Connector Part Number: 307-037-401-107

**EDAC INC** TORONTO, ONTARIO CANADA

THESE DRAWINGS AND SPECIFICATIONS ARE THE PROPERTY OF EDAC INC.,AND SHALL NOT BE REPRODUCED, OR COPIED OR USED AS THE BASIS FOR THE MANUFACTURE OR SALE OF APPARATUS WITHOUT WRITTEN PERMISSION.