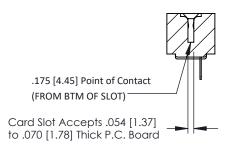

## **SECTION A-A**

**See Accompanying Pages for:** 

- **Contact Bend Details**
- **Mounting Options**

307 / 357 Card Edge Connector Part Number: 307-037-401-107

**EDAC INC** TORONTO, ONTARIO CANADA

THESE DRAWINGS AND SPECIFICATIONS ARE THE PROPERTY OF EDAC INC.,AND SHALL NOT BE REPRODUCED, OR COPIED OR USED AS THE BASIS FOR THE MANUFACTURE OR SALE OF APPARATUS WITHOUT WRITTEN PERMISSION.