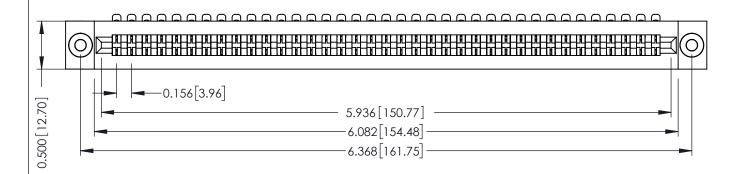

**Mounting Option** .116 (2.95) I.D. Floating Eyelets **Contact Detail** 

90 Degree Bend (Code 401 Contacts)

.156 [3.96] Contact Spacing x .200 [5.08] Row Spacing

THIS IS A C.A.D. GENERATED DRAWING DO NOT MAKE MANUAL REVISIONS TO MASTER.