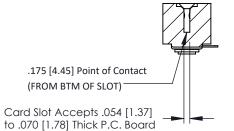

**Mounting Option** .116 (2.95) I.D. Floating Eyelets **Contact Detail** 

90 Degree Bend (Code 401 Contacts)

.156 [3.96] Contact Spacing x .200 [5.08] Row Spacing

THIS IS A C.A.D. GENERATED DRAWING DO NOT MAKE MANUAL REVISIONS TO MASTER.