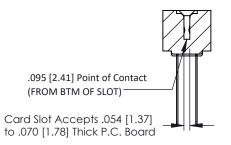

## **See Accompanying Pages for:**

- **Contact Bend Details**
- **Mounting Options**

307 / 357 Card Edge Connector Part Number: 307-074-440-208

YOUR CONNECTION TO QUALITY & SERVICE

| ACAD REFERENCE NO. 307 ENG MASTER |                  |
|-----------------------------------|------------------|
| DRAWN: J.LEE                      | DATE: AUG. 11/09 |
| CHECKED:                          | DATE:            |
| SCALE: NTS                        | SHEET 1 OF 3     |
| DRAWING NUMBER                    | ISSUE            |