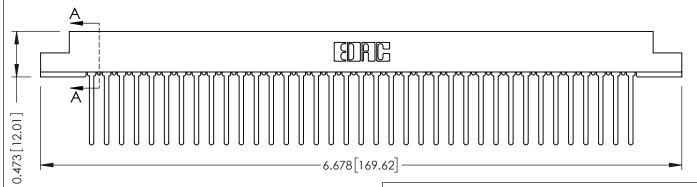

## **SECTION A-A**

## **See Accompanying Pages for:**

- **Contact Bend Details**
- **Mounting Options**

307 / 357 Card Edge Connector Part Number: 307-074-440-208

YOUR CONNECTION TO QUALITY & SERVICE

| ACAD REFERENCE NO. 307 ENG MASTER |                  |
|-----------------------------------|------------------|
| DRAWN: J.LEE                      | DATE: AUG. 11/09 |
| CHECKED:                          | DATE:            |
| SCALE: NTS                        | SHEET 1 OF 3     |
| DRAWING NUMBER                    | ISSUE            |