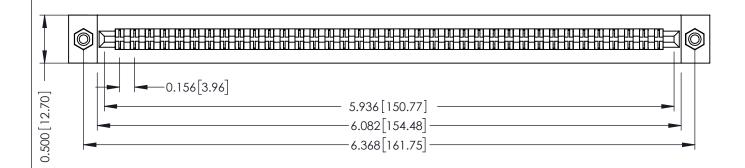

**Mounting Option** #4-40 Unified Threaded Inserts **Contact Detail** 

Wire Wrap .046x.013(1.17x0.33) - Tail LG=.708(17.98) .156 [3.96] Contact Spacing x .200 [5.08] Row Spacing