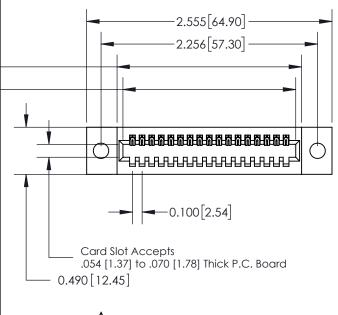

## **Contact Detail**

540-Wire Wrap .025 Sq.(0.64 Sq.) - Tail LG=.560(14.22) .100 [2.54] Contact Spacing x .300 [7.62] Row Spacing

THIS IS A C.A.D. GENERATED DRAWING

ER.

ISSUE NUMBEI

ORIGINAL

0.600[15.24]

See Accompanying Page for: Mounting Options

325 Card Edge Connector Part Number: 325-017-540-109

EDAC INC TORONTO, ONTARIO CANADA

OR USED AS THE BASIS I

CANADA OR USED AS THE BASIS I

MANUFACTURE OR SALE O

YOUR CONNECTION TO QUALITY & SERVICE WITHOUT WRITTEN PERMIS