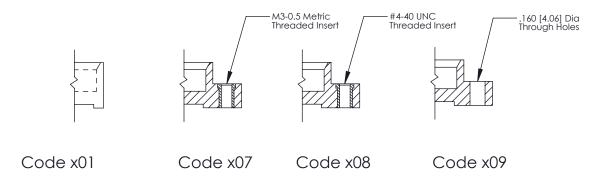

mpanying Page for: Mounting Options

325 Card Edge Connector Part Number: 325-017-540-109

EDAC INC TORONTO, ONTARIO CANADA

OR USED AS THE BASIS I

CANADA OR USED AS THE BASIS I

MANUFACTURE OR SALE O

YOUR CONNECTION TO QUALITY & SERVICE WITHOUT WRITTEN PERMIS

|        | ACAD REFERENCE NO | 325 ENG MASTER   |  |  |  |
|--------|-------------------|------------------|--|--|--|
|        | DRAWN: J.LEE      | DATE: OCT. 06/09 |  |  |  |
|        | CHECKED:          | DATE:            |  |  |  |
| ;<br>D | SCALE: NTS        | SHEET 1 OF 2     |  |  |  |
| ED     | DRAWING NUMBER    | ISSUE            |  |  |  |
| S      | 325 Assembly      | 1                |  |  |  |

**SECTION A-A** 

THIS IS A C.A.D. GENERATED DRAWING
DO NOT MAKE MANUAL REVISIONS TO MASTER.



SSUE NUMBER

DRIGINAL

1



|                  | 325 Card Edge Connector |                                                                                                                                                                                                 |          |             | ACAD REFERENCE NO. 325 ENG MASTER |           |  |  |
|------------------|-------------------------|-------------------------------------------------------------------------------------------------------------------------------------------------------------------------------------------------|----------|-------------|-----------------------------------|-----------|--|--|
| Mounting Options |                         |