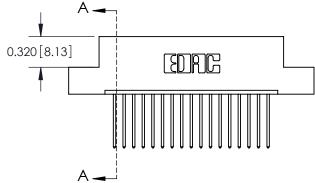

**SECTION A-A** 

THIS IS A C.A.D. GENERATED DRAWING
DO NOT MAKE MANUAL REVISIONS TO MASTER.

SSUE NUMBER

DRIGINAL

1

|                  | 325 Card Edge Connector |                                                                                                                                                                                                 |          |             | ACAD REFERENCE NO. 325 ENG MASTER |           |  |  |
|------------------|-------------------------|-------------------------------------------------------------------------------------------------------------------------------------------------------------------------------------------------|----------|-------------|-----------------------------------|-----------|--|--|
| Mounting Options |                         |                                                                                                                                                                                                 | DRAWN:   | J.LEE       | DATE: O                           | CT. 06/09 |  |  |
|                  | Moorning Ophons         |                                                                                                                                                                                                 | CHECKED: |             | DATE:                             |           |  |  |
| Y                | TORONTO, ONTARIO CANADA | THESE DRAWINGS AND SPECIFICATIONS ARE THE PROPERTY OF EDAC INC.,AND SHALL NOT BE REPRODUCED,OR COPIED OR USED AS THE BASIS FOR THE MANUFACTURE OR SALE OF APPARATUS WITHOUT WRITTEN PERMISSION. | SCALE:   | NTS         | SHEET 2                           | 2 OF 2    |  |  |
|                  |                         |                                                                                                                                                                                                 | DRAWING  | NUMBER      |                                   | ISSUE     |  |  |
|                  |                         |                                                                                                                                                                                                 | 3        | 25 Assembly |                                   | 1         |  |  |