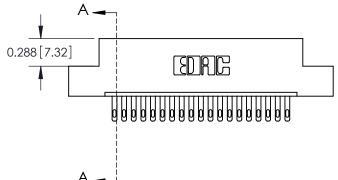

**SECTION A-A** 

THIS IS A C.A.D. GENERATED DRAWING
DO NOT MAKE MANUAL REVISIONS TO MASTER.

SSUE NUMBER

DRIGINAL

1

|                  | 325 Card Edge Connector |                                                                  |          | ACAD REFERENCE NO. 325 ENG MASTER |           |        |  |
|------------------|-------------------------|------------------------------------------------------------------|----------|-----------------------------------|-----------|--------|--|
| Mounting Options |                         | DRAWN:                                                           | J.LEE    | DATE: O                           | CT. 06/09 |        |  |
|                  | Mourning Opnoris        |                                                                  | CHECKED: |                                   | DATE:     |        |  |
|                  | TORONTO, ONTARIO CANADA | OR USED AS THE BASIS FOR THE<br>MANUFACTURE OR SALE OF APPARATUS | SCALE:   | NTS                               | SHEET 2   | 2 OF 2 |  |
|                  |                         |                                                                  | DRAWING  | NUMBER                            |           | ISSUE  |  |
|                  |                         |                                                                  | 3        | 25 Assembly                       |           | 1      |  |