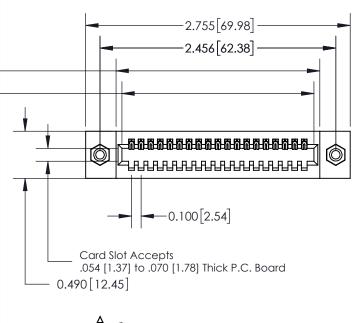

| 325 Card Edge Connector      |
|------------------------------|
| Part Number: 325-019-500-108 |

YOUR CONNECTION TO QUALITY & SERVICE

|   | ACAD REFERENCE NO. 325 ENG MASTE |                  |  |  |  |
|---|----------------------------------|------------------|--|--|--|
|   | DRAWN: J.LEE                     | DATE: OCT. 06/09 |  |  |  |
|   | CHECKED:                         | DATE:            |  |  |  |
|   | SCALE: NTS                       | SHEET 1 OF 2     |  |  |  |
| D | DRAWING NUMBER                   | ISSUE            |  |  |  |
|   | 325 Assembly                     | 1                |  |  |  |