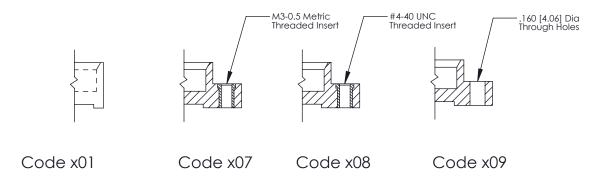

**Mounting Option** 08-#4-40 Unified Threaded Inserts **Contact Detail** 

500-Wire Hole .050x.025(1.27x0.64) - Tail LG=.260(6.60) .100 [2.54] Contact Spacing x .300 [7.62] Row Spacing

0.600[15.24]

**See Accompanying Page for: Mounting Options** 

**SECTION A-A** 

THIS IS A C.A.D. GENERATED DRAWING
DO NOT MAKE MANUAL REVISIONS TO MASTER.

SSUE NUMBER

DRIGINAL

1

|                  | 325 Card Edge Connector |                                                                  |          | ACAD REFERENCE NO. 325 ENG MASTER |           |        |  |
|------------------|-------------------------|------------------------------------------------------------------|----------|-----------------------------------|-----------|--------|--|
| Mounting Options |                         | DRAWN:                                                           | J.LEE    | DATE: O                           | CT. 06/09 |        |  |
|                  | Mourning Opnoris        |                                                                  | CHECKED: |                                   | DATE:     |        |  |
|                  | TORONTO, ONTARIO CANADA | OR USED AS THE BASIS FOR THE<br>MANUFACTURE OR SALE OF APPARATUS | SCALE:   | NTS                               | SHEET 2   | 2 OF 2 |  |
|                  |                         |                                                                  | DRAWING  | NUMBER                            |           | ISSUE  |  |
|                  |                         |                                                                  | 3        | 25 Assembly                       |           | 1      |  |