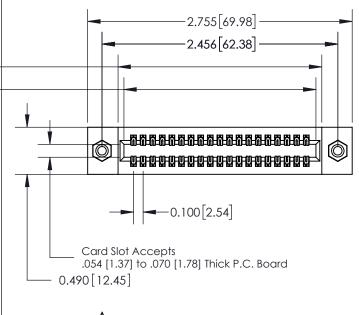

## **Contact Detail**

540-Wire Wrap .025 Sq.(0.64 Sq.) - Tail LG=.560(14.22) .100 [2.54] Contact Spacing x .300 [7.62] Row Spacing

0.600[15.24]

**See Accompanying Page for: Mounting Options** 

325 Card Edge Connector Part Number: 325-038-540-208