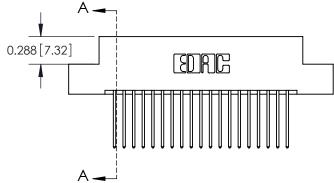

**SECTION A-A** 

THIS IS A C.A.D. GENERATED DRAWING
DO NOT MAKE MANUAL REVISIONS TO MASTER.

SSUE NUMBER

DRIGINAL

1

|  | 325 Card Edge Connector |                                                                                                                                                                                                 |          | ACAD REFERENCE NO. 325 ENG MASTER |         |           |  |
|--|-------------------------|-------------------------------------------------------------------------------------------------------------------------------------------------------------------------------------------------|----------|-----------------------------------|---------|-----------|--|
|  | Mounting Options        |                                                                                                                                                                                                 | DRAWN:   | J.LEE                             | DATE: O | CT. 06/09 |  |
|  |                         |                                                                                                                                                                                                 | CHECKED: |                                   | DATE:   |           |  |
|  | TORONTO, ONTARIO CANADA | THESE DRAWINGS AND SPECIFICATIONS ARE THE PROPERTY OF EDAC INC.,AND SHALL NOT BE REPRODUCED,OR COPIED OR USED AS THE BASIS FOR THE MANUFACTURE OR SALE OF APPARATUS WITHOUT WRITTEN PERMISSION. | SCALE:   | NTS                               | SHEET 2 | 2 OF 2    |  |
|  |                         |                                                                                                                                                                                                 | DRAWING  | NUMBER                            |         | ISSUE     |  |
|  |                         |                                                                                                                                                                                                 | 3        | 25 Assembly                       |         | 1         |  |