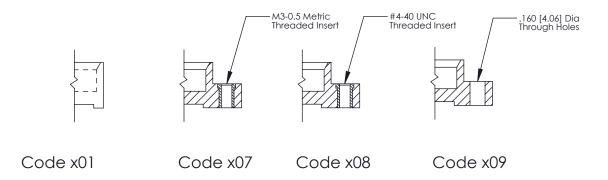

**SECTION A-A** 

THIS IS A C.A.D. GENERATED DRAWING
DO NOT MAKE MANUAL REVISIONS TO MASTER.

SSUE NUMBER

DRIGINAL

1

|  | 325 Card Edge Connector |                                                                                                                                                                                                 |          | ACAD REFERENCE NO. 325 ENG MASTER |         |           |  |
|--|-------------------------|-------------------------------------------------------------------------------------------------------------------------------------------------------------------------------------------------|----------|-----------------------------------|---------|-----------|--|
|  | Mounting Options        |                                                                                                                                                                                                 | DRAWN:   | J.LEE                             | DATE: O | CT. 06/09 |  |
|  |                         |                                                                                                                                                                                                 | CHECKED: |                                   | DATE:   |           |  |
|  | TORONTO, ONTARIO CANADA | THESE DRAWINGS AND SPECIFICATIONS ARE THE PROPERTY OF EDAC INC.,AND SHALL NOT BE REPRODUCED,OR COPIED OR USED AS THE BASIS FOR THE MANUFACTURE OR SALE OF APPARATUS WITHOUT WRITTEN PERMISSION. | SCALE:   | NTS                               | SHEET 2 | 2 OF 2    |  |
|  |                         |                                                                                                                                                                                                 | DRAWING  | NUMBER                            |         | ISSUE     |  |
|  |                         |                                                                                                                                                                                                 | 3        | 25 Assembly                       |         | 1         |  |