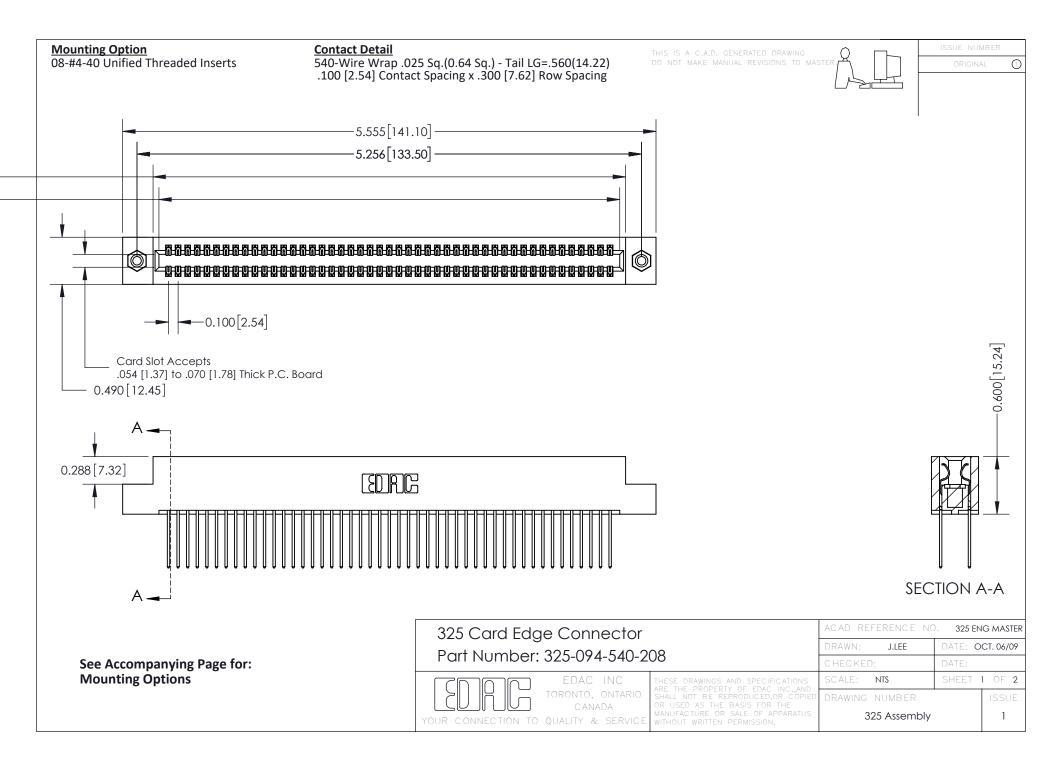

THIS IS A C.A.D. GENERATED DRAWING
DO NOT MAKE MANUAL REVISIONS TO MASTER.



ISSUE NUMBER

ORIGINAL

1



| 325 Card Edge Connector<br>Mounting Options |                                                                                                                                                                                                 | ACAD REFERENCE NO. 325 ENG MASTER |             |         |           |
|---------------------------------------------|-------------------------------------------------------------------------------------------------------------------------------------------------------------------------------------------------|-----------------------------------|-------------|---------|-----------|
|                                             |