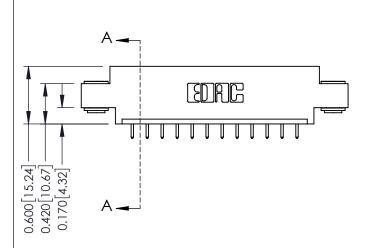

**Mounting Option** 03-.116 (2.95) I.D. Floating Eyelets .156 [3.96] Contact Spacing x .200 [5.08] Row Spacing - 0.370[9.40] Card Slot Accepts .054 [1.37] to .070 [1.78] Thick P.C. Board -0.156[3.96] 2.036[51.71] 2.182 [55.42]