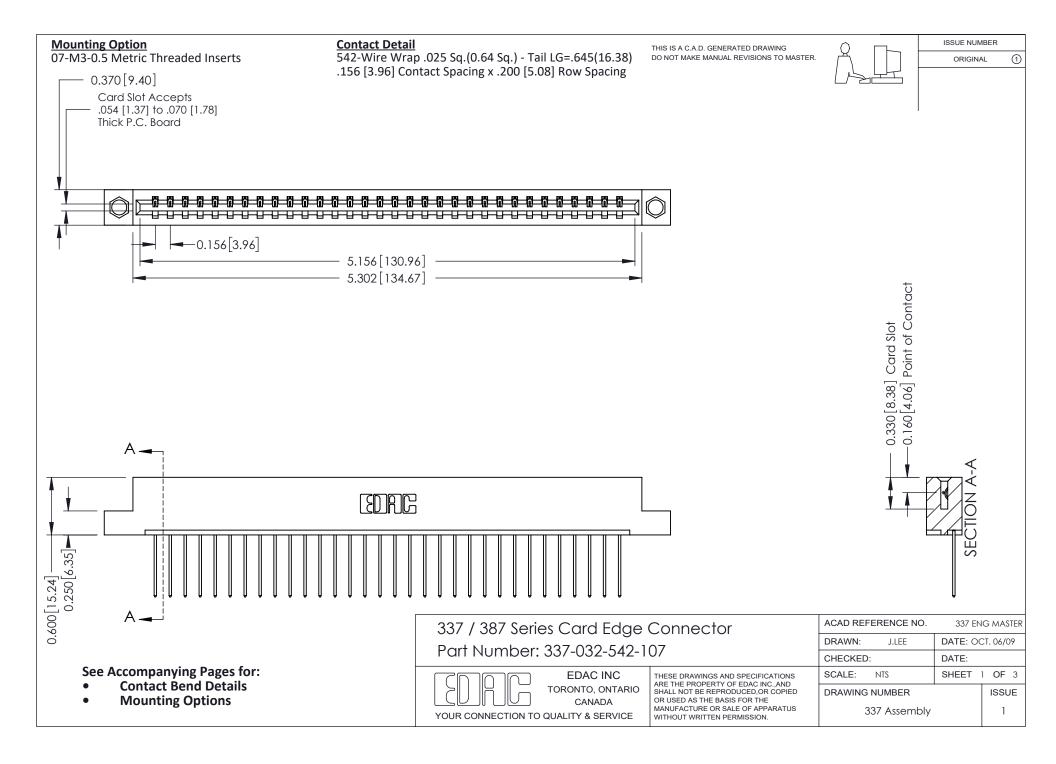

ISSUE NUMBER

ORIGINAL

1



| 337 / 387 Series Card Edge Connector<br>Contact Bend Detail           |                                                                                                                                                                                                  | ACAD REFERENCE NO. 337 E |                  | G MASTER      |
|-----------------------------------------------------------------------|--------------------------------------------------------------------------------------------------------------------------------------------------------------------------------------------------|--------------------------|------------------|---------------|
|                                                                       |