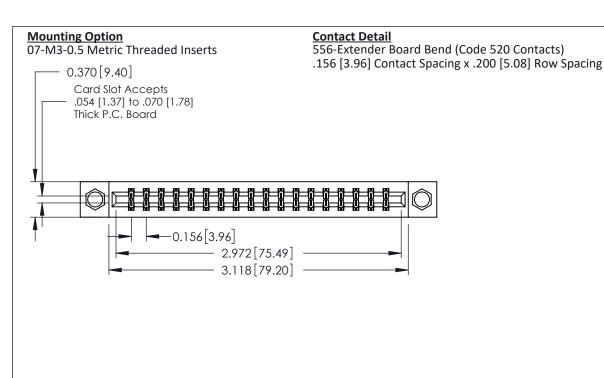

## **See Accompanying Pages for:**

- **Contact Bend Details**
- **Mounting Options**

0.600 [15.24] -0.420 [10.67] -0.170 [4.32] -

ISSUE NUMBER

ORIGINAL

1

| 337 / 387 Series Card Edge Connector<br>Contact Bend Detail           |                                                                                                                                                                                                  | ACAD REFERENCE NO. 337 E |                  | G MASTER      |
|-----------------------------------------------------------------------|--------------------------------------------------------------------------------------------------------------------------------------------------------------------------------------------------|--------------------------|------------------|---------------|
|                                                                       |                                                                                                                                                                                                  | DRAWN: J.LEE             | DATE: OCT. 06/09 |               |
|                                                                       |                                                                                                                                                                                                  | CHECKED: DATE:           |                  |               |
| EDAC INC TORONTO, ONTARIO CANADA YOUR CONNECTION TO QUALITY & SERVICE | THESE DRAWINGS AND SPECIFICATIONS ARE THE PROPERTY OF EDAC INC.,AND SHALL NOT BE REPRODUCED, OR COPIED OR USED AS THE BASIS FOR THE MANUFACTURE OR SALE OF APPARATUS WITHOUT WRITTEN PERMISSION. | SCALE: NTS               | SHEET            | 2 <b>OF</b> 3 |
|                                                                       |                                                                                                                                                                                                  | DRAWING NUMBER           |                  | ISSUE         |
|                                                                       |                                                                                                                                                                                                  | 337 Assembly             |                  | 1             |