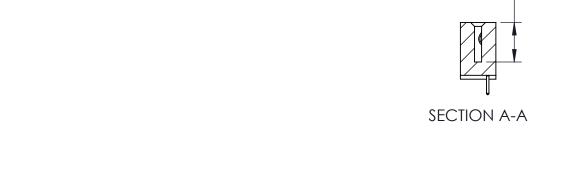

## **Contact Detail**

521-P.C. Tail .025 Sq.(0.64 Sq.) - Tail LG=.160(4.06) .100 [2.54] Contact Spacing x .200 [5.08] Row Spacing THIS IS A C.A.D. GENERATED DRAWING

ER.

ISSUE NUMBER

ORIGINAL

0.410[10.41]