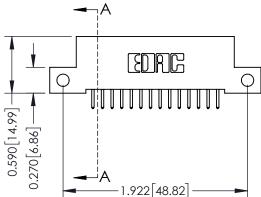

## **Mounting Option**

12-.128 (3.25) Dia. Side Mounting Holes

## **Contact Detail**

521-P.C. Tail .025 Sq.(0.64 Sq.) - Tail LG=.160(4.06) .100 [2.54] Contact Spacing x .200 [5.08] Row Spacing THIS IS A C.A.D. GENERATED DRAWING

ER.

ISSUE NUMBER

ORIGINAL

0.410[10.41]





## **See Accompanying Pages for:**

- Contact Bend Details
- Mounting Options



| 342 / 392 Card Edge Connector Part Number: 342-014-521-112 |                                                                                                        | ACAD REFERENCE NO. 342 ENG MASTER |            |         |           |  |
|------------------------------------------------------------|--------------------------------------------------------------------------------------------------------|-----------------------------------|------------|---------|-----------|--|
|                                                            |                                                                                                        | DRAWN:                            | J.LEE      | DATE: O | CT. 06