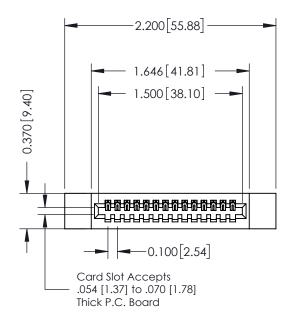

## **See Accompanying Pages for:**

- Contact Bend Details
- Mounting Options

| 342 / 392 Card Edge Connector Part Number: 342-014-521-112 |                                                                                                        | ACAD REFERENCE NO. 342 ENG MASTER |            |         |           |  |
|------------------------------------------------------------|--------------------------------------------------------------------------------------------------------|-----------------------------------|------------|---------|-----------|--|
|                                                            |                                                                                                        | DRAWN:                            | J.LEE      | DATE: O | CT. 06/09 |  |
|                                                            |                                                                                                        | CHECKED:                          |            | DATE:   |           |  |
| EDAC INC                                                   | THESE DRAWINGS AND SPECIFICATIONS                                                                      | SCALE:                            | NTS        | SHEET   | 1 OF 3    |  |
| TORONTO, ONTARIO                                           | ARE THE PROPERTY OF EDAC INC.,AND<br>SHALL NOT BE REPRODUCED,OR COPIED<br>OR USED AS THE BASIS FOR THE | DRAWING                           | NUMBER     | •       | ISSUE     |  |
| CANADA OUR CONNECTION TO QUALITY & SERVICE                 | MANUFACTURE OR SALE OF APPARATUS                                                                       | 34                                | 2 Assembly |         | 1         |  |