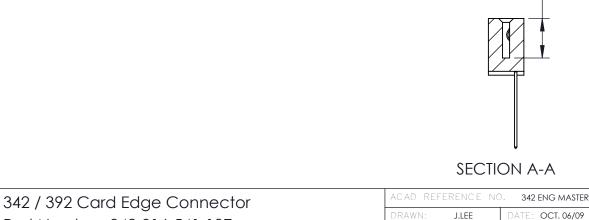

## **See Accompanying Pages for:**

- Contact Bend Details
- Mounting Options

THIS IS A C.A.D. GENERATED DRAWING DO NOT MAKE MANUAL REVISIONS TO MASTER. ISSUE NUMBER

ORIGINAL

1

| 342 / 392 Series Card Edge Connector<br>Contact Bend Detail |                                                                                                                                                                                                  | ACAD REFERENCE NO. 342 ENG MASTER |             |                  |        |
|-------------------------------------------------------------|--------------------------------------------------------------------------------------------------------------------------------------------------------------------------------------------------|-----------------------------------|-------------|------------------|--------|
|                                                             |                                                                                                                                                                                                  | DRAWN:                            | J.LEE       | DATE: OCT. 06/09 |        |
|                                                             |                                                                                                                                                                                                  | CHECKED:                          |             | DATE:            |        |
| TORONTO, ONTARIO                                            | THESE DRAWINGS AND SPECIFICATIONS ARE THE PROPERTY OF EDAC INC. AND SHALL NOT BE REPRODUCED, OR COPIED OR USED AS THE BASIS FOR THE MANUFACTURE OR SALE OF APPARATUS WITHOUT WRITTEN PERMISSION. | SCALE:                            | NTS         | SHEET :          | 2 OF 3 |
|                                                             |                                                                                                                                                                                                  | DRAWING                           | NUMBER      |                  | ISSUE  |
| YOUR CONNECTION TO QUALITY & SERVICE                        |                                                                                                                                                                                                  | 3                                 | 42 Assembly |                  | 1      |