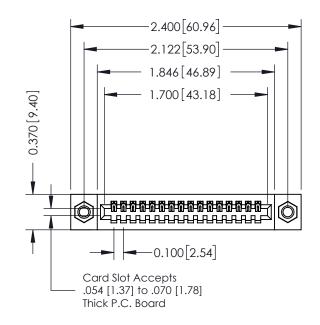

## **Contact Detail**

541-Wire Wrap .025 Sq.(0.64 Sq.) - Tail LG=.760(19.30) .100 [2.54] Contact Spacing x .200 [5.08] Row Spacing

Part Number: 342-016-541-107

YOUR CONNECTION TO QUALITY & SERVICE

THIS IS A C.A.D. GENERATED DRAWING

ISSUE NUMBER

ORIGINAL

0.410[10.41]

SHEET 1 OF 3

342 Assembly