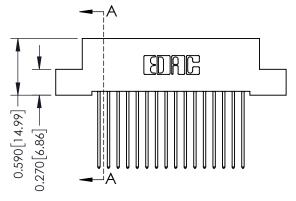

## **Mounting Option**

07-M3-0.5 Metric Threaded Inserts

## **Contact Detail**

541-Wire Wrap .025 Sq.(0.64 Sq.) - Tail LG=.760(19.30) .100 [2.54] Contact Spacing x .200 [5.08] Row Spacing

Part Number: 342-016-541-107

YOUR CONNECTION TO QUALITY & SERVICE

THIS IS A C.A.D. GENERATED DRAWING

ISSUE NUMBER

ORIGINAL

0.410[10.41]

SHEET 1 OF 3

342 Assembly





## **See Accompanying Pages for:**

- Contact Bend Details
- Mounting Options



THIS IS A C.A.D. GENERATED DRAWING DO NOT MAKE MANUAL REVISIONS TO MASTER. ISSUE NUMBER

ORIGINAL

1



| 342 / 392 Series Card Edge Connector<br>Contact Bend Detail |                                                                                                                                                                                                  | ACAD REFERENCE NO. 342 ENG MASTER |             |                  |        |
|-------------------------------------------------------------|--------------------------------------------------------------------------------------------------------------------------------------------------------------------------------------------------|------------------