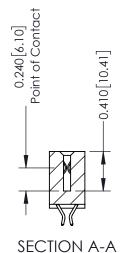

## **Contact Detail**

556-Extender Board Bend (Code 520 Contacts) .100 [2.54] Contact Spacing x .200 [5.08] Row Spacing THIS IS A C.A.D. GENERATED DRAWING

ISSUE NUMBER

ORIGINAL

| 342 / 392 Card Edge Connector<br>Part Number: 342-016-556-202 |                                                                                                  | ACAD REFERENCE NO. 342 ENG MASTER |             |         |           |  |
|---------------------------------------------------------------|--------------------------------------------------------------------------------------------------|-----------------------------------|-------------|---------|-----------|--|
|                                                               |                                                                                                  | DRAWN:                            | J.LEE       | DATE: O | CT. 06/09 |  |
|                                                               |                                                                                                  | CHECKED:                          |             | DATE:   |           |  |
| EDAC INC                                                      | THESE DRAWINGS AND SPECIFICATIONS ARE THE PROPERTY OF EDAC INCAND                                | SCALE:                            | NTS         | SHEET   | 1 OF 3    |  |
| CANADA                                                        | SHALL NOT BE REPRODUCED, OR COPIED OR USED AS THE BASIS FOR THE MANUFACTURE OR SALE OF APPARATUS | DRAWING                           | NUMBER      |         | ISSUE     |  |
|                                                               |                                                                                                  | 3                                 | 42 Assembly |         | 1         |  |