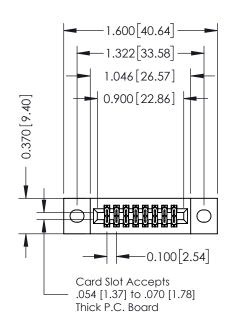

## **Contact Detail**

556-Extender Board Bend (Code 520 Contacts) .100 [2.54] Contact Spacing x .200 [5.08] Row Spacing THIS IS A C.A.D. GENERATED DRAWING

ISSUE NUMBER

ORIGINAL

| 342 / 392 Card Edge Connector<br>Part Number: 342-016-556-202 |                                                                                                  | ACAD REFERENCE NO. 342 ENG MASTER |             |         |           |  |
|---------------------------------------------------------------|--------------------------------------------------------------------------------------------------|-----------------------------------|-------------|---------|-----------|--|
|                                                               |                                                                                                  | DRAWN:                            | J.LEE       | DATE: O | CT. 06/09 |  |
|                                                               |                                                                                                  | CHECKED:                          |             | DATE:   |           |  |
| EDAC INC                                                      | THESE DRAWINGS AND SPECIFICATIONS ARE THE PROPERTY OF EDAC INCAND                                | SCALE:                            | NTS         | SHEET   | 1 OF 3    |  |
| CANADA                                                        | SHALL NOT BE REPRODUCED, OR COPIED OR USED AS THE BASIS FOR THE MANUFACTURE OR SALE OF APPARATUS | DRAWING                           | NUMBER      |         | ISSUE     |  |
|                                                               |                                                                                                  | 3                                 | 42 Assembly |         | 1         |  |