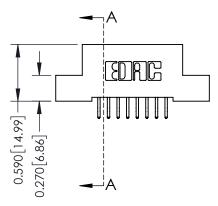

## **Mounting Option**

02-.128 (3.25) Wide Mounting Slots

## **See Accompanying Pages for:**

- Contact Bend Details
- Mounting Options