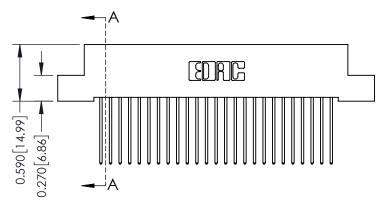

## **See Accompanying Pages for:**

- **Contact Bend Details**
- **Mounting Options**

342 / 392 Card Edge Connector Part Number: 342-025-542-108

YOUR CONNECTION TO QUALITY & SERVICE

342 ENG MASTER J.LEE DATE: OCT. 06/09 SHEET 1 OF 3