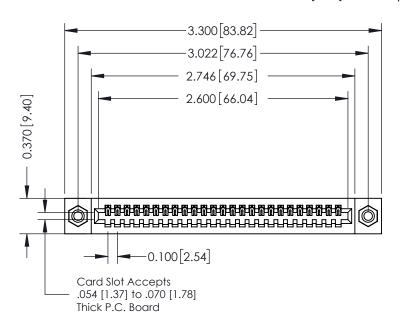

## **See Accompanying Pages for:**

- **Contact Bend Details**
- **Mounting Options**

342 / 392 Card Edge Connector Part Number: 342-025-542-108

YOUR CONNECTION TO QUALITY & SERVICE

342 ENG MASTER J.LEE DATE: OCT. 06/09 SHEET 1 OF 3