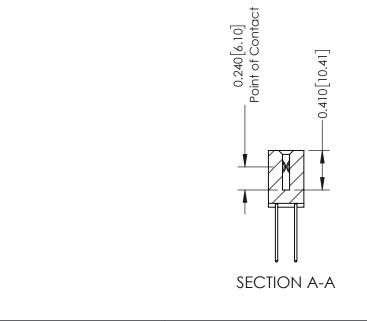

## **Contact Detail**

540-Wire Wrap .025 Sq.(0.64 Sq.) - Tail LG=.570(14.48) .100 [2.54] Contact Spacing x .200 [5.08] Row Spacing

THIS IS A C.A.D. GENERATED DRAWING

ISSUE NUMBER

ORIGINAL

342 ENG MASTER

DATE: OCT. 06/09

342 / 392 Card Edge Connector

THIS IS A C.A.D. GENERATED DRAWING DO NOT MAKE MANUAL REVISIONS TO MASTER. ISSUE NUMBER

ORIGINAL

1

| 342 / 392 Series Card Edge Connector |                                                                                                                                     |          | ACAD REFERENCE NO. 342 ENG MASTER |                  |        |  |
|--------------------------------------|-------------------------------------------------------------------------------------------------------------------------------------|----------|-----------------------------------|------------------|--------|--|
| Contact Bend Detail                  |                                                                                                                                     | DRAWN:   | J.LEE                             | DATE: OCT. 06/09 |        |  |
|                                      |                                                                                                                                     | CHECKED: |                                   | DATE:            |        |  |
| I   >                                | ARE THE PROPERTY OF EDAC INC.,AND — SHALL NOT BE REPRODUCED,OR COPIED OR USED AS THE BASIS FOR THE MANUFACTURE OR SALE OF APPARATUS | SCALE:   | NTS                               | SHEET :          | 2 OF 3 |  |
|                                      |                                                                                                                                     | DRAWING  | NUMBER                            |                  | ISSUE  |  |
| YOUR CONNECTION TO QUALITY & SERVICE |                                                                                                                                     | 3        | 42 Assembly                       |                  | 1      |  |