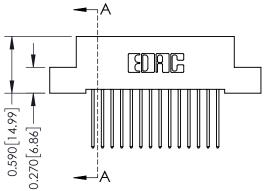

342 / 392 Card Edge Connector

THIS IS A C.A.D. GENERATED DRAWING DO NOT MAKE MANUAL REVISIONS TO MASTER. ISSUE NUMBER

ORIGINAL

1

| 342 / 392 Series Card Edge Connector |                                                                                                                                     |          | ACAD REFERENCE NO. 342 ENG MASTER |                  |        |  |
|--------------------------------------|-------------------------------------------------------------------------------------------------------------------------------------|----------|-----------------------------------|------------------|--------|--|
| Contact Bend Detail                  |                                                                                                                                     | DRAWN:   | J.LEE                             | DATE: OCT. 06/09 |        |  |
|                                      |                                                                                                                                     | CHECKED: |                                   | DATE:            |        |  |
| I   >                                | ARE THE PROPERTY OF EDAC INC.,AND — SHALL NOT BE REPRODUCED,OR COPIED OR USED AS THE BASIS FOR THE MANUFACTURE OR SALE OF APPARATUS | SCALE:   | NTS                               | SHEET :          | 2 OF 3 |  |
|                                      |                                                                                                                                     | DRAWING  | NUMBER                            |                  | ISSUE  |  |
| YOUR CONNECTION TO QUALITY & SERVICE |                                                                                                                                     | 3        | 42 Assembly                       |                  | 1      |  |