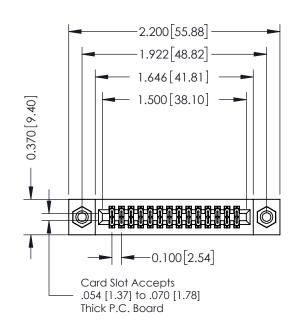

## **See Accompanying Pages for:**

- Contact Bend Details
- Mounting Options

| Part Number: 342-028-540-208 |                            |                                                                                                                                                    |  |  |  |  |
|------------------------------|----------------------------|----------------------------------------------------------------------------------------------------------------------------------------------------|--|--|--|--|
|                              | TORONTO, ONTARIO<br>CANADA | THESE DRAWINGS AND SPECIFIC<br>ARE THE PROPERTY OF EDAC IN<br>SHALL NOT BE REPRODUCED.OR<br>USED AS THE BASIS FOR TI<br>MANUFACTURE OR SALE OF APP |  |  |  |  |
| DUR CONNECTION TO            | QUALITY & SERVICE          | WITHOUT WRITTEN PERMISSION.                                                                                                                        |  |  |  |  |