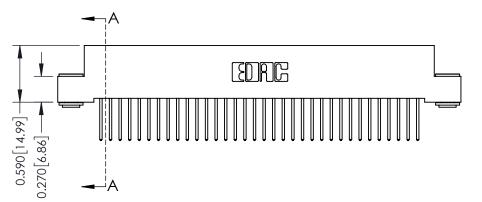

342 ENG MASTER DATE: OCT. 06/09 J.LEE SHEET 1 OF 3 NTS

342 Assembly

THIS IS A C.A.D. GENERATED DRAWING DO NOT MAKE MANUAL REVISIONS TO MASTER. ISSUE NUMBER

ORIGINAL

1

| 342 / 392 Series Card Edge Connector<br>Contact Bend Detail |                                                                                                                                   | ACAD REFERENCE NO. 342 ENG MASTER |             |          |          |
|-------------------------------------------------------------|-----------------------------------------------------------------------------------------------------------------------------------|-----------------------------------|-------------|----------|----------|
|                                                             |                                                                                                                                   | DRAWN:                            | J.LEE       | DATE: OC | T. 06/09 |
|                                                             |                                                                                                                                   | CHECKED:                          |             | DATE:    |          |
| EDAC INC                                                    | ARE THE PROPERTY OF EDAC INC.,AND SHALL NOT BE REPRODUCED,OR COPIED OR USED AS THE BASIS FOR THE MANUFACTURE OR SALE OF APPARATUS | SCALE:                            | NTS         | SHEET :  | 2 OF 3   |
| TORONTO, ONTARIO                                            |                                                                                                                                   | DRAWING                           | NUMBER      |          | ISSUE    |
| YOUR CONNECTION TO QUALITY & SERVICE                        |                                                                                                                                   | 3                                 | 42 Assembly |          | 1        |