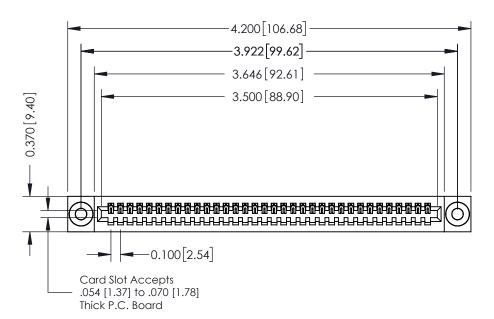

342 ENG MASTER DATE: OCT. 06/09 J.LEE SHEET 1 OF 3 NTS

342 Assembly

THIS IS A C.A.D. GENERATED DRAWING DO NOT MAKE MANUAL REVISIONS TO MASTER. ISSUE NUMBER

ORIGINAL

1

| 342 / 392 Series Card Edge Connector<br>Contact Bend Detail |                                                                                                                                   | ACAD REFERENCE NO. 342 ENG MASTER |             |          |          |
|-------------------------------------------------------------|-----------------------------------------------------------------------------------------------------------------------------------|-----------------------------------|-------------|----------|----------|
|                                                             |                                                                                                                                   | DRAWN:                            | J.LEE       | DATE: OC | T. 06/09 |
|                                                             |                                                                                                                                   | CHECKED:                          |             | DATE:    |          |
| EDAC INC                                                    | ARE THE PROPERTY OF EDAC INC.,AND SHALL NOT BE REPRODUCED,OR COPIED OR USED AS THE BASIS FOR THE MANUFACTURE OR SALE OF APPARATUS | SCALE:                            | NTS         | SHEET :  | 2 OF 3   |
| TORONTO, ONTARIO                                            |                                                                                                                                   | DRAWING                           | NUMBER      |          | ISSUE    |
| YOUR CONNECTION TO QUALITY & SERVICE                        |                                                                                                                                   | 3                                 | 42 Assembly |          | 1        |