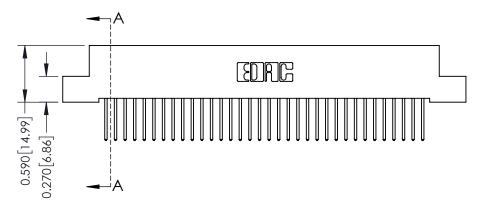

THIS IS A C.A.D. GENERATED DRAWING DO NOT MAKE MANUAL REVISIONS TO MASTER. ISSUE NUMBER

ORIGINAL

1

| 342 / 392 Series Card Edge Connector<br>Contact Bend Detail |                                                                                                                                                                                                  | ACAD REFERENCE NO. 342 ENG MASTER |             |                  |        |
|-------------------------------------------------------------|--------------------------------------------------------------------------------------------------------------------------------------------------------------------------------------------------|-----------------------------------|-------------|------------------|--------|
|                                                             |                                                                                                                                                                                                  | DRAWN:                            | J.LEE       | DATE: OCT. 06/09 |        |
|                                                             |                                                                                                                                                                                                  | CHECKED:                          |             | DATE:            |        |
| TORONTO, ONTARIO                                            | THESE DRAWINGS AND SPECIFICATIONS ARE THE PROPERTY OF EDAC INC. AND SHALL NOT BE REPRODUCED, OR COPIED OR USED AS THE BASIS FOR THE MANUFACTURE OR SALE OF APPARATUS WITHOUT WRITTEN PERMISSION. | SCALE:                            | NTS         | SHEET :          | 2 OF 3 |
|                                                             |                                                                                                                                                                                                  | DRAWING                           | NUMBER      |                  | ISSUE  |
| YOUR CONNECTION TO QUALITY & SERVICE                        |                                                                                                                                                                                                  | 3                                 | 42 Assembly |                  | 1      |