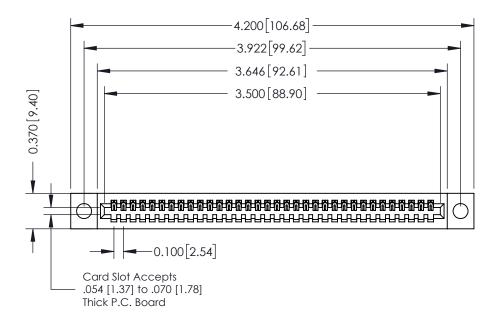

**Mounting Option** 

04-.156 (3.96) Dia. Mounting Holes

**Contact Detail** 

523-P.C. Tail .025 Sq.(0.64 Sq.) - Tail LG=.400(10.16) .100 [2.54] Contact Spacing x .200 [5.08] Row Spacing

**See Accompanying Pages for:** 

- **Contact Bend Details**
- **Mounting Options**

342 / 392 Card Edge Connector Part Number: 342-034-523-104

YOUR CONNECTION TO QUALITY & SERVICE

CANADA

J.LEE DATE: OCT. 06/09 SHEET 1 OF 3

342 Assembly

342 ENG MASTER