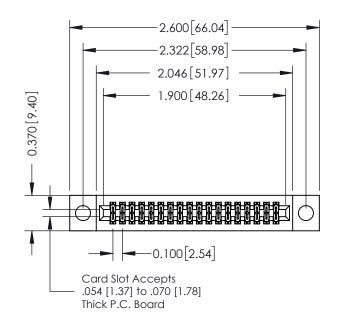

# 342 / 392 Card Edge Connector Part Number: 342-036-555-204

YOUR CONNECTION TO QUALITY & SERVICE

J.LEE DATE: OCT. 06/09 SHEET 1 OF 3 342 Assembly

342 ENG MASTER

# **See Accompanying Pages for:**

- **Contact Bend Details**
- **Mounting Options**

THIS IS A C.A.D. GENERATED DRAWING DO NOT MAKE MANUAL REVISIONS TO MASTER. ISSUE NUMBER

ORIGINAL

1

| 342 / 392 Series Card Edge Connector<br>Contact Bend Detail |                                                                                                                                                                                                  | ACAD REFERENCE NO. 342 ENG MASTER |             |                  |        |
|-------------------------------------------------------------|--------------------------------------------------------------------------------------------------------------------------------------------------------------------------------------------------|-----------------------------------|-------------|------------------|--------|
|                                                             |                                                                                                                                                                                                  | DRAWN:                            | J.LEE       | DATE: OCT. 06/09 |        |
|                                                             |                                                                                                                                                                                                  | CHECKED:                          |             | DATE:            |        |
| TORONTO, ONTARIO                                            | THESE DRAWINGS AND SPECIFICATIONS ARE THE PROPERTY OF EDAC INC. AND SHALL NOT BE REPRODUCED, OR COPIED OR USED AS THE BASIS FOR THE MANUFACTURE OR SALE OF APPARATUS WITHOUT WRITTEN PERMISSION. | SCALE:                            | NTS         | SHEET :          | 2 OF 3 |
|                                                             |                                                                                                                                                                                                  | DRAWING                           | NUMBER      |                  | ISSUE  |
| YOUR CONNECTION TO QUALITY & SERVICE                        |                                                                                                                                                                                                  | 3                                 | 42 Assembly |                  | 1      |