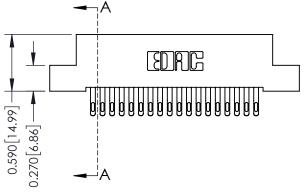

# 342 / 392 Card Edge Connector Part Number: 342-036-555-204

YOUR CONNECTION TO QUALITY & SERVICE

J.LEE DATE: OCT. 06/09 SHEET 1 OF 3 342 Assembly

342 ENG MASTER

# **See Accompanying Pages for:**

- **Contact Bend Details**
- **Mounting Options**

THIS IS A C.A.D. GENERATED DRAWING DO NOT MAKE MANUAL REVISIONS TO MASTER. ISSUE NUMBER

ORIGINAL

1

| 342 / 392 Series Card Edge Connector<br>Contact Bend Detail |                                                                                                                                                                                                  | ACAD REFERENCE NO. 342 ENG MASTER |             |                  |        |
|-------------------------------------------------------------|--------------------------------------------------------------------------------------------------------------------------------------------------------------------------------------------------|-----------------------------------|-------------|------------------|--------|
|                                                             |                                                                                                                                                                                                  | DRAWN:                            | J.LEE       | DATE: OCT. 06/09 |        |
|                                                             |                                                                                                                                                                                                  | CHECKED:                          |             | DATE:            |        |
| TORONTO, ONTARIO                                            | THESE DRAWINGS AND SPECIFICATIONS ARE THE PROPERTY OF EDAC INC. AND SHALL NOT BE REPRODUCED, OR COPIED OR USED AS THE BASIS FOR THE MANUFACTURE OR SALE OF APPARATUS WITHOUT WRITTEN PERMISSION. | SCALE:                            | NTS         | SHEET :          | 2 OF 3 |
|                                                             |                                                                                                                                                                                                  | DRAWING                           | NUMBER      |                  | ISSUE  |
| YOUR CONNECTION TO QUALITY & SERVICE                        |                                                                                                                                                                                                  | 3                                 | 42 Assembly |                  | 1      |