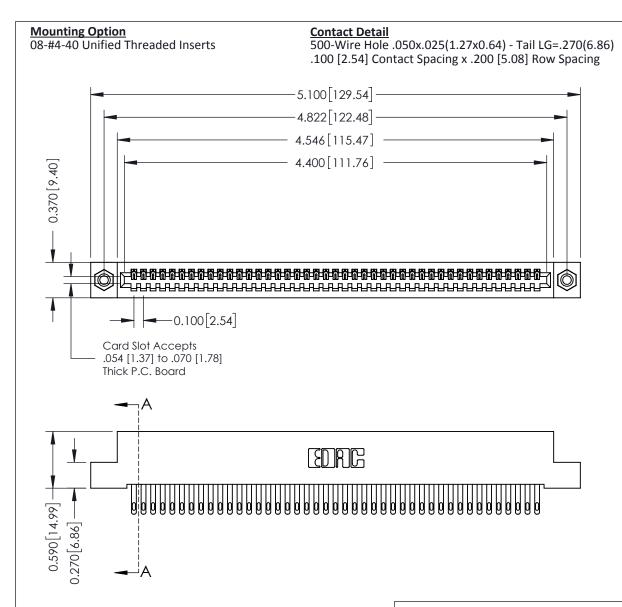

THIS IS A C.A.D. GENERATED DRAWING DO NOT MAKE MANUAL REVISIONS TO MASTER

ISSUE NUMBER

ORIGINAL

1

| 342 / 392 Card Edge Connector<br>Mounting Options |                                                                                                                                                                                               | ACAD REFERENCE NO. 342 ENG MASTER |                         |        |  |  |
|---------------------------------------------------|-----------------------------------------------------------------------------------------------------------------------------------------------------------------------------------------------|-----------------------------------|-------------------------|--------|--|--|
|                                                   |                                                                                                                                                                                               | DRAWN: J.LEE                      | DATE: <b>OCT. 06/09</b> |        |  |  |
|                                                   |                                                                                                                                                                                               | CHECKED:                          | DATE:                   |        |  |  |
| TORONTO, ONTARIO                                  | THESE DRAWINGS AND SPECIFICATIONS ARE THE PROPERTY OF EDAC INCAND SHALL NOT BE REPRODUCED,OR COPIED OR USED AS THE BASIS FOR THE MANUFACTURE OR SALE OF APPARATUS WITHOUT WRITTEN PERMISSION. | SCALE: NTS                        | SHEET :                 | 3 OF 3 |  |  |
|                                                   |                                                                                                                                                                                               | DRAWING NUMBER                    | •                       | ISSUE  |  |  |
| YOUR CONNECTION TO QUALITY & SERVICE              |                                                                                                                                                                                               | 342 Assembly                      |                         | 1      |  |  |