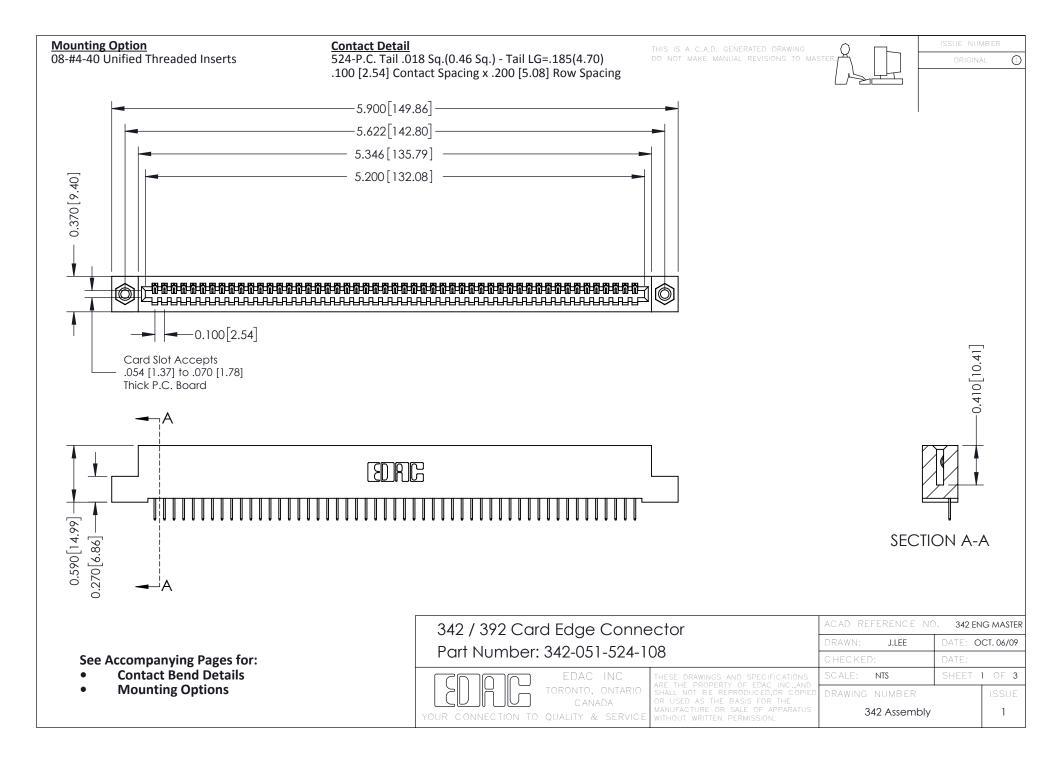

THIS IS A C.A.D. GENERATED DRAWING DO NOT MAKE MANUAL REVISIONS TO MASTER. ISSUE NUMBER

ORIGINAL

1



| 342 / 392 Series Card Edge Connector<br>Contact Bend Detail |                                                                                                                                                                                                  | ACAD REFERENCE NO. 342 ENG MASTER |             |                  |        |
|-------------------------------------------------------------|--------------------------------------------------------------------------------------------------------------------------------------------------------------------------------------------------|-----------------------------------|-------------|------------------|--------|
|