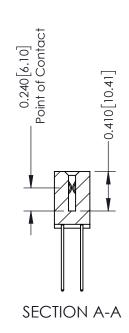

342 Assembly

THIS IS A C.A.D. GENERATED DRAWING DO NOT MAKE MANUAL REVISIONS TO MASTER. ISSUE NUMBER

ORIGINAL

1

| 342 / 392 Series Card Edge Connector<br>Contact Bend Detail |                                                                                                                                                                                                 |          | ACAD REFERENCE NO. 342 ENG MASTER |                  |        |  |
|-------------------------------------------------------------|-------------------------------------------------------------------------------------------------------------------------------------------------------------------------------------------------|----------|-----------------------------------|------------------|--------|--|
|                                                             |                                                                                                                                                                                                 |          | J.LEE                             | DATE: OCT. 06/09 |        |  |
| Confider bend Defail                                        |                                                                                                                                                                                                 | CHECKED: |                                   | DATE:            |        |  |
|                                                             | THESE DRAWINGS AND SPECIFICATIONS ARE THE PROPERTY OF EDAC INC.,AND SHALL NOT BE REPRODUCED,OR COPIED OR USED AS THE BASIS FOR THE MANUFACTURE OR SALE OF APPARATUS WITHOUT WRITTEN PERMISSION. | SCALE:   | NTS                               | SHEET :          | 2 OF 3 |  |
|                                                             |                                                                                                                                                                                                 | DRAWING  | NUMBER                            |                  | ISSUE  |  |
| YOUR CONNECTION TO QUALITY & SERVICE                        |                                                                                                                                                                                                 | 3        | 42 Assembly                       |                  | 1      |  |