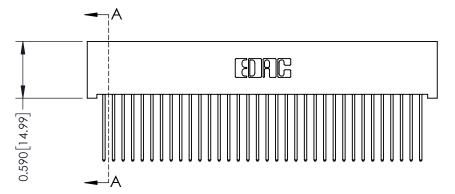

## **Contact Detail**

542-Wire Wrap .025 Sq.(0.64 Sq.) - Tail LG=.655(16.64) .100 [2.54] Contact Spacing x .200 [5.08] Row Spacing

## **See Accompanying Pages for:**

- **Contact Bend Details**
- **Mounting Options**

| 342 / 392 Card Edge Connector |
|-------------------------------|
| Part Number: 342-068-542-201  |

YOUR CONNECTION TO QUALITY & SERVICE