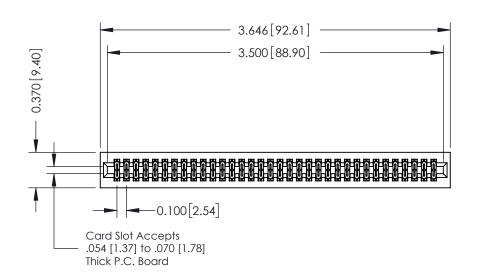

## **See Accompanying Pages for:**

- **Contact Bend Details**
- **Mounting Options**

| 342 / 392 Card Edge Connector |
|-------------------------------|
| Part Number: 342-068-542-201  |

YOUR CONNECTION TO QUALITY & SERVICE