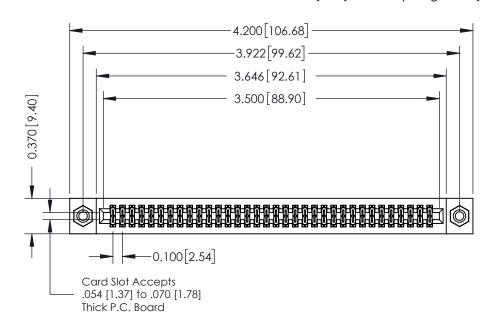

## **See Accompanying Pages for:**

- **Contact Bend Details**
- **Mounting Options**

342 / 392 Card Edge Connector Part Number: 342-068-560-208

YOUR CONNECTION TO QUALITY & SERVICE

CANADA

342 ENG MASTER J.LEE DATE: OCT. 06/09 SHEET 1 OF 3

342 Assembly

THIS IS A C.A.D. GENERATED DRAWING DO NOT MAKE MANUAL REVISIONS TO MASTER. ISSUE NUMBER

ORIGINAL

1

| 342 / 392 Series Card Edge Connector<br>Contact Bend Detail |                                                                                                                                                                                                  | ACAD REFERENCE NO. 342 ENG MASTER |             |                  |        |
|-------------------------------------------------------------|--------------------------------------------------------------------------------------------------------------------------------------------------------------------------------------------------|-----------------------------------|-------------|------------------|--------|
|                                                             |                                                                                                                                                                                                  | DRAWN:                            | J.LEE       | DATE: OCT. 06/09 |        |
|                                                             |                                                                                                                                                                                                  | CHECKED:                          |             | DATE:            |        |
| TORONTO, ONTARIO                                            | THESE DRAWINGS AND SPECIFICATIONS ARE THE PROPERTY OF EDAC INC. AND SHALL NOT BE REPRODUCED, OR COPIED OR USED AS THE BASIS FOR THE MANUFACTURE OR SALE OF APPARATUS WITHOUT WRITTEN PERMISSION. | SCALE:                            | NTS         | SHEET :          | 2 OF 3 |
|                                                             |                                                                                                                                                                                                  | DRAWING                           | NUMBER      |                  | ISSUE  |
| YOUR CONNECTION TO QUALITY & SERVICE                        |                                                                                                                                                                                                  | 3                                 | 42 Assembly |                  | 1      |