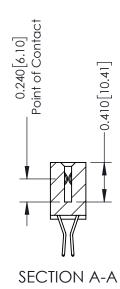

**Mounting Option** 08-#4-40 Unified Threaded Inserts **Contact Detail** 

560-Extender Board Bend (Code 523 Contacts) .100 [2.54] Contact Spacing x .200 [5.08] Row Spacing