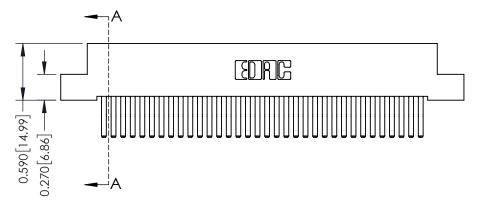

342 Assembly

THIS IS A C.A.D. GENERATED DRAWING DO NOT MAKE MANUAL REVISIONS TO MASTER. ISSUE NUMBER

ORIGINAL

1

| 342 / 392 Series Card Edge Connector<br>Contact Bend Detail |                                                                                                                                                                                                  | ACAD REFERENCE NO. 342 ENG MASTER |             |                  |        |
|-------------------------------------------------------------|--------------------------------------------------------------------------------------------------------------------------------------------------------------------------------------------------|-----------------------------------|-------------|------------------|--------|
|                                                             |                                                                                                                                                                                                  | DRAWN:                            | J.LEE       | DATE: OCT. 06/09 |        |
|                                                             |                                                                                                                                                                                                  | CHECKED:                          |             | DATE:            |        |
| TORONTO, ONTARIO                                            | THESE DRAWINGS AND SPECIFICATIONS ARE THE PROPERTY OF EDAC INC. AND SHALL NOT BE REPRODUCED, OR COPIED OR USED AS THE BASIS FOR THE MANUFACTURE OR SALE OF APPARATUS WITHOUT WRITTEN PERMISSION. | SCALE:                            | NTS         | SHEET :          | 2 OF 3 |
|                                                             |                                                                                                                                                                                                  | DRAWING                           | NUMBER      |                  | ISSUE  |
| YOUR CONNECTION TO QUALITY & SERVICE                        |                                                                                                                                                                                                  | 3                                 | 42 Assembly |                  | 1      |