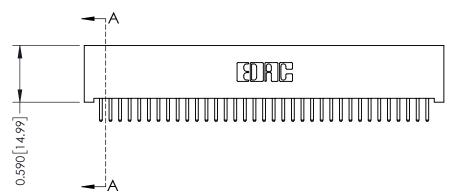

342 ENG MASTER J.LEE DATE: OCT. 06/09 NTS SHEET 1 OF 3

342 Assembly

THIS IS A C.A.D. GENERATED DRAWING DO NOT MAKE MANUAL REVISIONS TO MASTER. ISSUE NUMBER

ORIGINAL

1

| 342 / 392 Series Card Edge Connector<br>Contact Bend Detail |                                                                                                                                     | ACAD REFERENCE NO. 342 ENG MASTER |             |          |          |
|-------------------------------------------------------------|-------------------------------------------------------------------------------------------------------------------------------------|-----------------------------------|-------------|----------|----------|
|                                                             |                                                                                                                                     | DRAWN:                            | J.LEE       | DATE: OC | T. 06/09 |
|                                                             |                                                                                                                                     | CHECKED:                          |             | DATE:    |          |
| EDAC INC                                                    | ARE THE PROPERTY OF EDAC INC.,AND — SHALL NOT BE REPRODUCED,OR COPIED OR USED AS THE BASIS FOR THE MANUFACTURE OR SALE OF APPARATUS | SCALE:                            | NTS         | SHEET :  | 2 OF 3   |
| TORONTO, ONTARIO                                            |                                                                                                                                     | DRAWING                           | NUMBER      |          | ISSUE    |
| YOUR CONNECTION TO QUALITY & SERVICE                        |                                                                                                                                     | 3                                 | 42 Assembly |          | 1        |