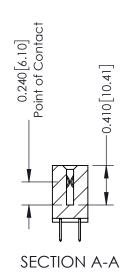

**Mounting Option** 01-No Mounting Lugs **Contact Detail** 

520-P.C. Tail .030x.018(0.76x0.46) - Tail LG=.185(4.70) .100 [2.54] Contact Spacing x .200 [5.08] Row Spacing

342 ENG MASTER J.LEE DATE: OCT. 06/09 NTS SHEET 1 OF 3

342 Assembly

THIS IS A C.A.D. GENERATED DRAWING DO NOT MAKE MANUAL REVISIONS TO MASTER. ISSUE NUMBER

ORIGINAL

1

| 342 / 392 Series Card Edge Connector<br>Contact Bend Detail |                                                                                                                                     | ACAD REFERENCE NO. 342 ENG MASTER |             |          |          |
|-------------------------------------------------------------|-------------------------------------------------------------------------------------------------------------------------------------|-----------------------------------|-------------|----------|----------|
|                                                             |                                                                                                                                     | DRAWN:                            | J.LEE       | DATE: OC | T. 06/09 |
|                                                             |                                                                                                                                     | CHECKED:                          |             | DATE:    |          |
| EDAC INC                                                    | ARE THE PROPERTY OF EDAC INC.,AND — SHALL NOT BE REPRODUCED,OR COPIED OR USED AS THE BASIS FOR THE MANUFACTURE OR SALE OF APPARATUS | SCALE:                            | NTS         | SHEET :  | 2 OF 3   |
| TORONTO, ONTARIO                                            |                                                                                                                                     | DRAWING                           | NUMBER      |          | ISSUE    |
| YOUR CONNECTION TO QUALITY & SERVICE                        |                                                                                                                                     | 3                                 | 42 Assembly |          | 1        |