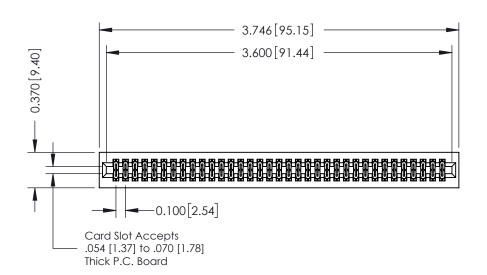

342 ENG MASTER J.LEE DATE: OCT. 06/09 NTS SHEET 1 OF 3

342 Assembly

THIS IS A C.A.D. GENERATED DRAWING DO NOT MAKE MANUAL REVISIONS TO MASTER. ISSUE NUMBER

ORIGINAL

1

| 342 / 392 Series Card Edge Connector<br>Contact Bend Detail |                                                                                                                                     | ACAD REFERENCE NO. 342 ENG MASTER |             |          |          |
|-------------------------------------------------------------|-------------------------------------------------------------------------------------------------------------------------------------|-----------------------------------|-------------|----------|----------|
|                                                             |                                                                                                                                     | DRAWN:                            | J.LEE       | DATE: OC | T. 06/09 |
|                                                             |                                                                                                                                     | CHECKED:                          |             | DATE:    |          |
| EDAC INC                                                    | ARE THE PROPERTY OF EDAC INC.,AND — SHALL NOT BE REPRODUCED,OR COPIED OR USED AS THE BASIS FOR THE MANUFACTURE OR SALE OF APPARATUS | SCALE:                            | NTS         | SHEET :  | 2 OF 3   |
| TORONTO, ONTARIO                                            |                                                                                                                                     | DRAWING                           | NUMBER      |          | ISSUE    |
| YOUR CONNECTION TO QUALITY & SERVICE                        |                                                                                                                                     | 3                                 | 42 Assembly |          | 1        |