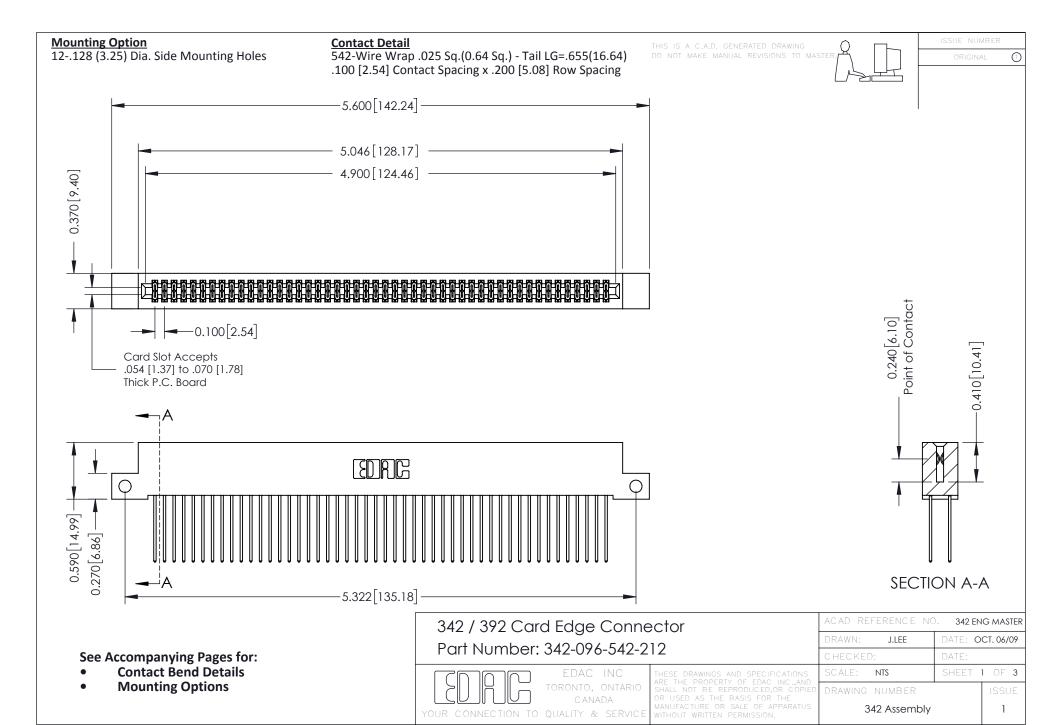

THIS IS A C.A.D. GENERATED DRAWING DO NOT MAKE MANUAL REVISIONS TO MASTER. ISSUE NUMBER

ORIGINAL

1



| 342 / 392 Series Card Edge Connector<br>Contact Bend Detail |                                                                                                                                                                                                  | ACAD REFERENCE NO. 342 ENG MASTER |             |                  |        |
|-------------------------------------------------------------|--------------------------------------------------------------------------------------------------------------------------------------------------------------------------------------------------|-----------------------------------|-------------|------------------|--------|
|