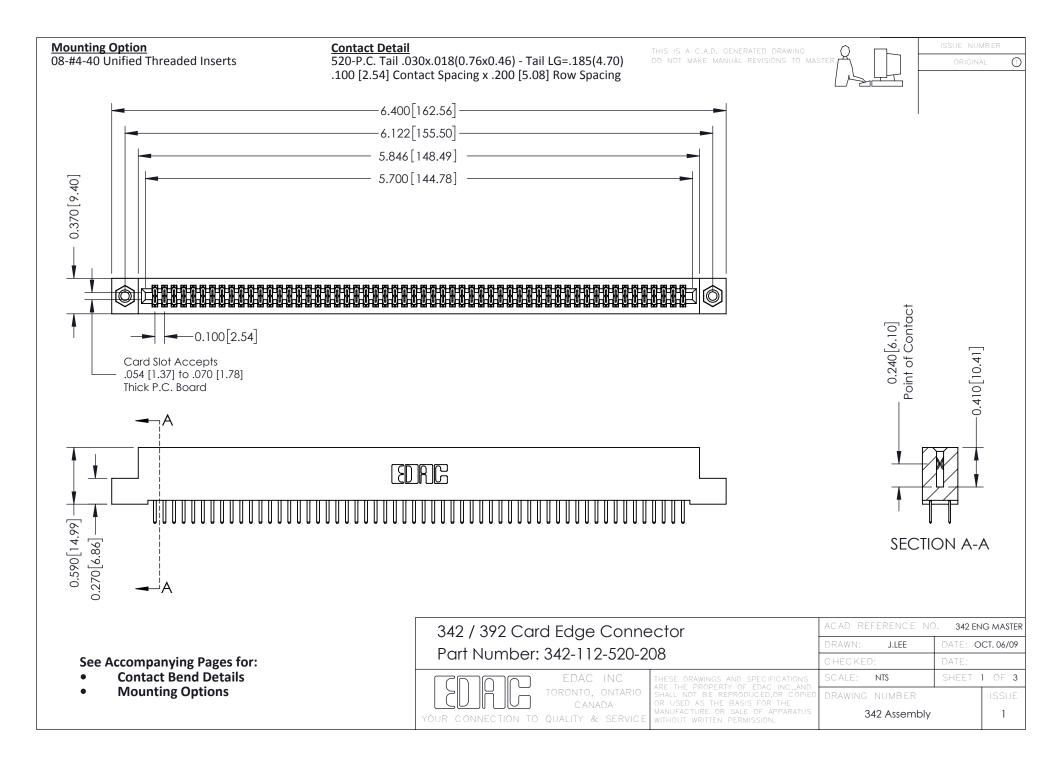

THIS IS A C.A.D. GENERATED DRAWING DO NOT MAKE MANUAL REVISIONS TO MASTER. ISSUE NUMBER

ORIGINAL

1



| 342 / 392 Series Card Edge Connector<br>Contact Bend Detail |                                                                                                                                                                                                  | ACAD REFERENCE NO. 342 ENG MASTER |             |                  |        |
|-------------------------------------------------------------|--------------------------------------------------------------------------------------------------------------------------------------------------------------------------------------------------|-----------------------------------|-------------|------------------|--------|
|