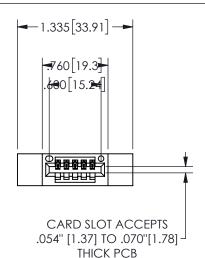

## 345/395 SERIES CARD EDGE CONNECTOR PART NUMBER: 345-005-540-112

YOUR CONNECTION TO QUALITY & SERVICE

**EDAC INC** TORONTO, ONTARIO CANADA

THESE DRAWINGS AND SPECIFICATIONS ARE THE PROPERTY OF EDAC INC.,AND SHALL NOT BE REPRODUCED, OR COPIED OR USED AS THE BASIS FOR THE MANUFACTURE OR SALE OF APPARATUS WITHOUT WRITTEN PERMISSION.