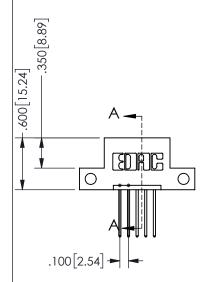

SECTION A-A

ISSUE NUMBER ORIGINAL

1

**Contact Code 558** 

Contact Code 559

**Contact Code 560** 

INSULATOR MATERIAL: THERMOPLASTIC POLYESTER, UL 94V-0

DAP MATERIAL AVAILABLE UPON REQUEST