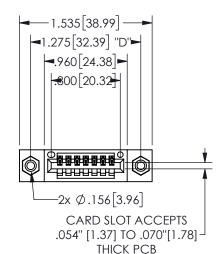

## **SECTION A-A** ACAD REFERENCE NO. 345-ENG-MASTER

345/395 SERIES CARD EDGE CONNECTOR PART NUMBER: 345-007-523-108

**EDAC INC** TORONTO, ONTARIO CANADA

SHALL NOT BE REPRODUCED, OR COPIED OR USED AS THE BASIS FOR THE MANUFACTURE OR SALE OF APPARATUS WITHOUT WRITTEN PERMISSION.

THESE DRAWINGS AND SPECIFICATIONS ARE THE PROPERTY OF EDAC INC., AND

| DRAWN:         | R.STA.MONICA  | DATEMA | Y.16/20 |
|----------------|---------------|--------|---------|
| CHECKE         | D:            | DATE:  |         |
| SCALE:         | NTS           | SHEET  | l OF    |
| DRAWING NUMBER |               |        | ISSU    |
| 3              | 45-ENG-MASTER |        | 1       |
|                |               |        |         |