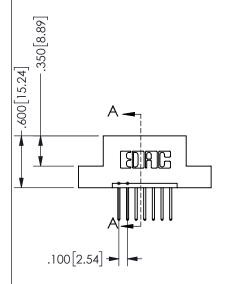

## **SECTION A-A** ACAD REFERENCE NO. 345-ENG-MASTER

345/395 SERIES CARD EDGE CONNECTOR PART NUMBER: 345-007-523-108

**EDAC INC** TORONTO, ONTARIO CANADA

SHALL NOT BE REPRODUCED, OR COPIED OR USED AS THE BASIS FOR THE MANUFACTURE OR SALE OF APPARATUS WITHOUT WRITTEN PERMISSION.

THESE DRAWINGS AND SPECIFICATIONS ARE THE PROPERTY OF EDAC INC., AND

| DRAWN:         | R.STA.MONICA  | DATEMA | Y.16/20 |
|----------------|---------------|--------|---------|
| CHECKE         | D:            | DATE:  |         |
| SCALE:         | NTS           | SHEET  | l OF    |
| DRAWING NUMBER |               |        | ISSU    |
| 3              | 45-ENG-MASTER |        | 1       |
|                |               |        |         |