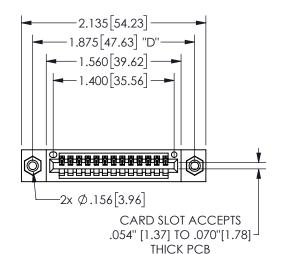

## 345/395 SERIES CARD EDGE CONNECTOR PART NUMBER: 345-013-544-408

YOUR CONNECTION TO QUALITY & SERVICE

**EDAC INC** TORONTO, ONTARIO CANADA

THESE DRAWINGS AND SPECIFICATIONS ARE THE PROPERTY OF EDAC INC.,AND SHALL NOT BE REPRODUCED, OR COPIED OR USED AS THE BASIS FOR THE MANUFACTURE OR SALE OF APPARATUS WITHOUT WRITTEN PERMISSION.

| 3LC11O147171        |                  |   |  |
|---------------------|------------------|---|--|
| ACAD REFERENCE NO.  | 345-ENG-MASTER   | ₹ |  |
| DRAWN: R.STA.MONICA | DATE:MAY.16/2013 | 7 |  |
| CHECKED:            | DATE:            |   |  |
| SCALE: NTS          | SHEET 1 OF 2     | 7 |  |
| DRAWING NUMBER      | ISSUE            | ٦ |  |
| 345-ENG-MASTER      | 1                |   |  |
|                     |                  |   |  |