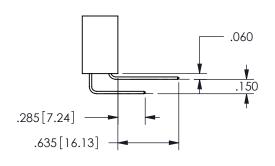

THIS IS A C.A.D. GENERATED DRAWING DO NOT MAKE MANUAL REVISIONS TO MASTER.

ISSUE NUMBER

ORIGINAL

1

<u>Contact Dimensions:</u> 544-Wire Wrap .050x.025(1.27x0.64) - Tail LG=.750(19.05)

.100 (2.54) Contact Spacing x .200 (5.08) Row Spacing

ISSUE NUMBER ORIGINAL

1

**Contact Code 558** 

Contact Code 559

Contact Code 560

INSULATOR MATERIAL: THERMOPLASTIC POLYESTER, UL 94V-0 DAP MATERIAL AVAILABLE UPON REQUEST

CONTACT MATERIAL; COPPER ALLOY CONTACT PLATING: GOLD ON THE MATING AREA, TIN PLATING ON THE CONTACT TAILS, NICKEL UNDERPLATE