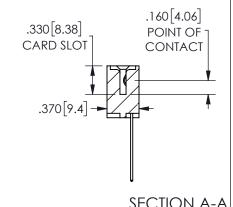

ISSUE NUMBER ORIGINAL

1

**Contact Code 558** 

Contact Code 559

Contact Code 560

INSULATOR MATERIAL: THERMOPLASTIC POLYESTER, UL 94V-0 DAP MATERIAL AVAILABLE UPON REQUEST

CONTACT MATERIAL; COPPER ALLOY CONTACT PLATING: GOLD ON THE MATING AREA, TIN PLATING ON THE CONTACT TAILS, NICKEL UNDERPLATE

345/395 SERIES CARD EDGE CONNECTOR CONTACT CODE 555,556,558,559,560 DIMENSIONS

YOUR CONNECTION TO QUALITY & SERVICE

**EDAC INC** TORONTO, ONTARIO CANADA

THESE DRAWINGS AND SPECIFICATIONS ARE THE PROPERTY OF EDAC INC.,AND SHALL NOT BE REPRODUCED, OR COPIED OR USED AS THE BASIS FOR THE MANUFACTURE OR SALE OF APPARATUS WITHOUT WRITTEN PERMISSION.