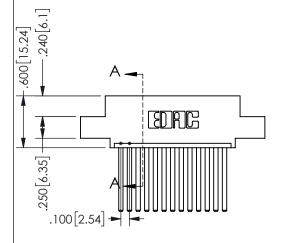

THIS IS A C.A.D. GENERATED DRAWING DO NOT MAKE MANUAL REVISIONS TO MASTER.

ISSUE NUMBER

ORIGINAL

1

<u>Contact Dimensions:</u> 544-Wire Wrap .050x.025(1.27x0.64) - Tail LG=.750(19.05)

.100 (2.54) Contact Spacing x .200 (5.08) Row Spacing

ISSUE NUMBER ORIGINAL

1

**Contact Code 558** 

Contact Code 559

Contact Code 560

INSULATOR MATERIAL: THERMOPLASTIC POLYESTER, UL 94V-0 DAP MATERIAL AVAILABLE UPON REQUEST

CONTACT MATERIAL; COPPER ALLOY CONTACT PLATING: GOLD ON THE MATING AREA, TIN PLATING ON THE CONTACT TAILS, NICKEL UNDERPLATE

345/395 SERIES CARD EDGE CONNECTOR CONTACT CODE 555,556,558,559,560 DIMENSIONS

YOUR CONNECTION TO QUALITY & SERVICE

**EDAC INC** TORONTO, ONTARIO CANADA

THESE DRAWINGS AND SPECIFICATIONS ARE THE PROPERTY OF EDAC INC.,AND SHALL NOT BE REPRODUCED, OR COPIED OR USED AS THE BASIS FOR THE MANUFACTURE OR SALE OF APPARATUS WITHOUT WRITTEN PERMISSION.