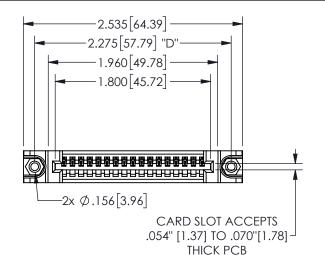

THIS IS A C.A.D. GENERATED DRAWING DO NOT MAKE MANUAL REVISIONS TO MASTER.

ISSUE NUMBER

ORIGINAL

1

.350[8.89] .600[15.24] .100[2.54]

<u>Contact Dimensions:</u>
524-P.C. Tail .018 Sq.(0.46 Sq.) - Tail LG=.175(4.45)
.100 (2.54) Contact Spacing x .200 (5.08) Row Spacing

.160 4.06 .330[8.38] POINT OF CARD SLOT CONTACT .370 9.4

## SECTION A-A

345/395 SERIES CARD EDGE CONNECTOR PART NUMBER: 345-017-524-188

**EDAC INC** TORONTO, ONTARIO CANADA

THESE DRAWINGS AND SPECIFICATIONS ARE THE PROPERTY OF EDAC INC.,AND SHALL NOT BE REPRODUCED, OR COPIED OR USED AS THE BASIS FOR THE MANUFACTURE OR SALE OF APPARATUS WITHOUT WRITTEN PERMISSION.

| ACAD REFERENCE NO.  | 345-ENG-MASTER   |
|---------------------|------------------|
| DRAWN: R.STA.MONICA | DATE:MAY.16/2017 |
| CHECKED:            | DATE:            |
| SCALE: NTS          | SHEET 1 OF 2     |
| DRAWING NUMBER      | ISSUE            |
| 345-ENG-MASTER      | 1                |
|                     |                  |