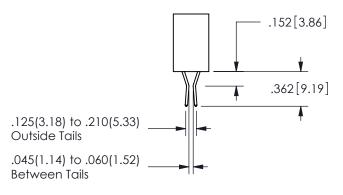

ISSUE NUMBER ORIGINAL

1

**Contact Code 558** 

Contact Code 559

**Contact Code 560** 

INSULATOR MATERIAL: THERMOPLASTIC POLYESTER, UL 94V-0

DAP MATERIAL AVAILABLE UPON REQUEST

CONTACT MATERIAL; COPPER ALLOY

CONTACT PLATING: GOLD ON THE MATING AREA, TIN PLATING ON THE CONTACT TAILS, NICKEL UNDERPLATE

## 345/395 SERIES CARD EDGE CONNECTOR CONTACT CODE 555,556,558,559,560 DIMENSIONS

YOUR CONNECTION TO QUALITY & SERVICE

**EDAC INC** TORONTO, ONTARIO CANADA

THESE DRAWINGS AND SPECIFICATIONS ARE THE PROPERTY OF EDAC INC.,AND SHALL NOT BE REPRODUCED, OR COPIED OR USED AS THE BASIS FOR THE MANUFACTURE OR SALE OF APPARATUS WITHOUT WRITTEN PERMISSION.

| ACAD REFERENCE NO.  | 345-ENG-MASTER   |
|---------------------|------------------|
| DRAWN: R.STA.MONICA | DATE:MAY.16/2017 |
| CHECKED:            | DATE:            |
| SCALE: 1:1          | SHEET 2 OF 2     |
| DRAWING NUMBER      | ISSUE            |
| 345-ENG-MASTER      | 1                |