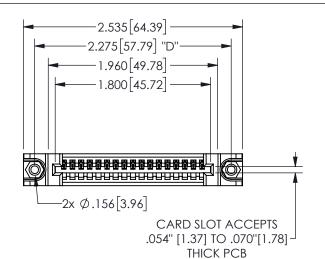

## 345/395 SERIES CARD EDGE CONNECTOR PART NUMBER: 345-017-542-688

YOUR CONNECTION TO QUALITY & SERVICE

**EDAC INC** TORONTO, ONTARIO CANADA

THESE DRAWINGS AND SPECIFICATIONS ARE THE PROPERTY OF EDAC INC.,AND SHALL NOT BE REPRODUCED,OR COPIED OR USED AS THE BASIS FOR THE MANUFACTURE OR SALE OF APPARATUS WITHOUT WRITTEN PERMISSION.

| 02011011717        |                |                | , , , , , |
|--------------------|----------------|----------------|-----------|
| ACAD REFERENCE NO. |                | 345-ENG-MASTER |           |
| DRAWN:             | R.STA.MONICA   | DATEMA         | Y.16/2017 |
| CHECKED:           |                | DATE:          |           |
| SCALE:             | NTS            | SHEET          | OF 2      |
| DRAWING NUMBER     |                |                | ISSUE     |
| 3                  | 345-ENG-MASTER |                | 1         |