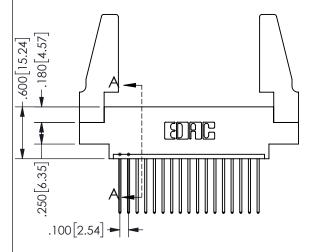

.160 4.06 .330[8.38] POINT OF CARD SLOT CONTACT .370 9.4

SECTION A-A

ISSUE NUMBER ORIGINAL

1

**Contact Code 558** 

Contact Code 559

**Contact Code 560** 

INSULATOR MATERIAL: THERMOPLASTIC POLYESTER, UL 94V-0

DAP MATERIAL AVAILABLE UPON REQUEST

CONTACT MATERIAL; COPPER ALLOY

CONTACT PLATING: GOLD ON THE MATING AREA, TIN PLATING ON THE CONTACT TAILS, NICKEL UNDERPLATE

## 345/395 SERIES CARD EDGE CONNECTOR CONTACT CODE 555,556,558,559,560 DIMENSIONS

YOUR CONNECTION TO QUALITY & SERVICE

**EDAC INC** TORONTO, ONTARIO CANADA

THESE DRAWINGS AND SPECIFICATIONS ARE THE PROPERTY OF EDAC INC.,AND SHALL NOT BE REPRODUCED, OR COPIED OR USED AS THE BASIS FOR THE MANUFACTURE OR SALE OF APPARATUS WITHOUT WRITTEN PERMISSION.

|  | ACAD REFERENCE NO.  | 345-ENG-MASTER   |  |  |
|--|---------------------|------------------|--|--|
|  | DRAWN: R.STA.MONICA | DATE:MAY.16/2017 |  |  |
|  | CHECKED:            | DATE:            |  |  |
|  | SCALE: 1:1          | SHEET 2 OF 2     |  |  |
|  | DRAWING NUMBER      | ISSUE            |  |  |
|  | 345-ENG-MASTER      | 1                |  |  |