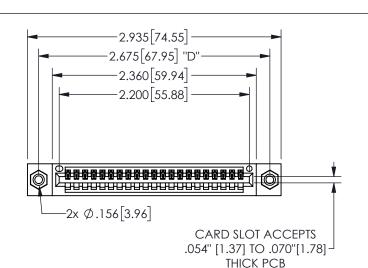

THIS IS A C.A.D. GENERATED DRAWING DO NOT MAKE MANUAL REVISIONS TO MASTER.

ISSUE NUMBER

ORIGINAL

1

.160 4.06 .330[8.38] POINT OF CARD SLOT CONTACT

.240[6.1] 600 15.24 250 [6.35] .100[2.54]

<u>Contact Dimensions:</u>
524-P.C. Tail .018 Sq.(0.46 Sq.) - Tail LG=.175(4.45)
.100 (2.54) Contact Spacing x .200 (5.08) Row Spacing

345/395 SERIES CARD EDGE CONNECTOR PART NUMBER: 345-021-524-408

YOUR CONNECTION TO QUALITY & SERVICE

**EDAC INC** TORONTO, ONTARIO CANADA

THESE DRAWINGS AND SPECIFICATIONS ARE THE PROPERTY OF EDAC INC.,AND SHALL NOT BE REPRODUCED, OR COPIED OR USED AS THE BASIS FOR THE MANUFACTURE OR SALE OF APPARATUS WITHOUT WRITTEN PERMISSION.