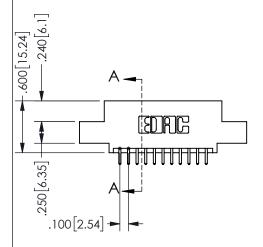

.160 4.06 .330[8.38] POINT OF CARD SLOT CONTACT .370 9.4

## SECTION A-A

345/395 SERIES CARD EDGE CONNECTOR PART NUMBER: 345-022-521-502

**EDAC INC** TORONTO, ONTARIO CANADA

THESE DRAWINGS AND SPECIFICATIONS ARE THE PROPERTY OF EDAC INC.,AND SHALL NOT BE REPRODUCED, OR COPIED OR USED AS THE BASIS FOR THE MANUFACTURE OR SALE OF APPARATUS WITHOUT WRITTEN PERMISSION.