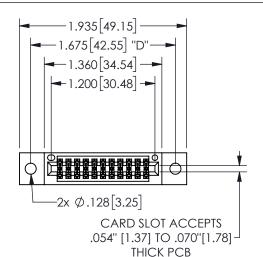

## SECTION A-A

345/395 SERIES CARD EDGE CONNECTOR PART NUMBER: 345-022-521-502

**EDAC INC** TORONTO, ONTARIO CANADA

THESE DRAWINGS AND SPECIFICATIONS ARE THE PROPERTY OF EDAC INC.,AND SHALL NOT BE REPRODUCED, OR COPIED OR USED AS THE BASIS FOR THE MANUFACTURE OR SALE OF APPARATUS WITHOUT WRITTEN PERMISSION.

THIS IS A C.A.D. GENERATED DRAWING DO NOT MAKE MANUAL REVISIONS TO MASTER.

ISSUE NUMBER

ORIGINAL

<u>Contact Dimensions:</u>
521-P.C. Tail .025 Sq.(0.64 Sq.) - Tail LG=.150(3.81)
.100 (2.54) Contact Spacing x .200 (5.08) Row Spacing