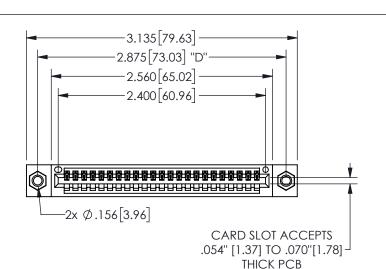

345/395 SERIES CARD EDGE CONNECTOR PART NUMBER: 345-023-540-407

YOUR CONNECTION TO QUALITY & SERVICE

**EDAC INC** TORONTO, ONTARIO CANADA

THESE DRAWINGS AND SPECIFICATIONS ARE THE PROPERTY OF EDAC INC.,AND SHALL NOT BE REPRODUCED, OR COPIED OR USED AS THE BASIS FOR THE MANUFACTURE OR SALE OF APPARATUS WITHOUT WRITTEN PERMISSION.