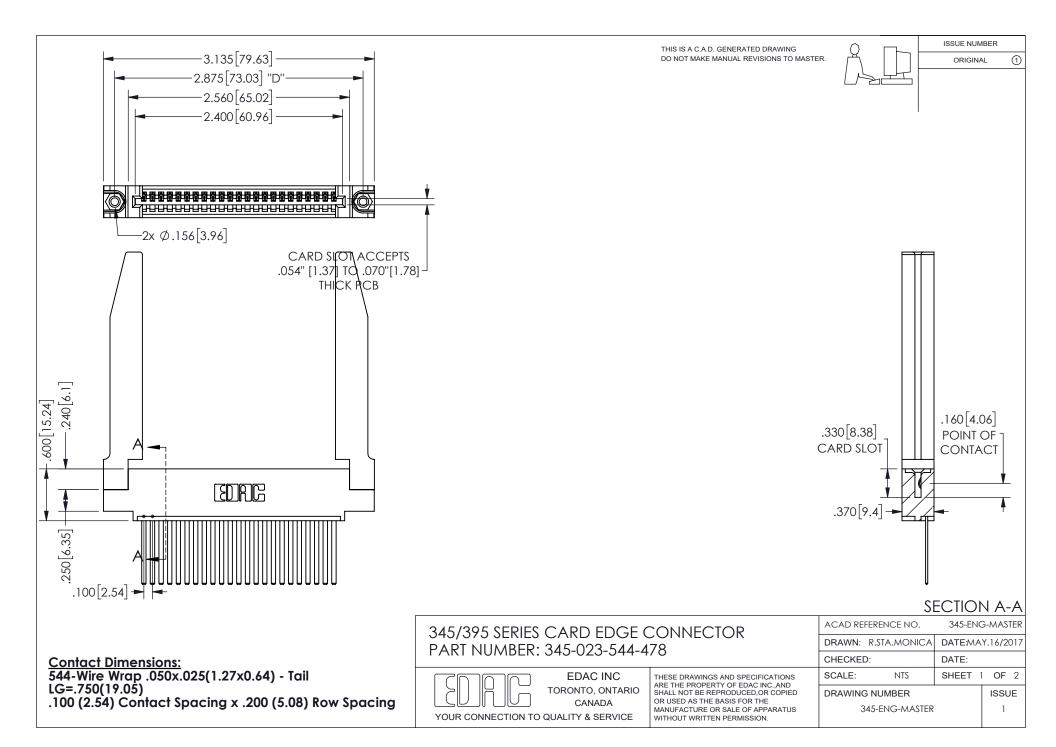

ISSUE NUMBER ORIGINAL

1

**Contact Code 558** 

Contact Code 559

Contact Code 560

INSULATOR MATERIAL: THERMOPLASTIC POLYESTER, UL 94V-0

DAP MATERIAL AVAILABLE UPON REQUEST

CONTACT MATERIAL; COPPER ALLOY

CONTACT PLATING: GOLD ON THE MATING AREA, TIN PLATING ON THE CONTACT TAILS, NICKEL UNDERPLATE

345/395 SERIES CARD EDGE CONNECTOR CONTACT CODE 555,556,558,559,560 DIMENSIONS

YOUR CONNECTION TO QUALITY & SERVICE

**EDAC INC** TORONTO, ONTARIO CANADA

THESE DRAWINGS AND SPECIFICATIONS ARE THE PROPERTY OF EDAC INC.,AND SHALL NOT BE REPRODUCED, OR COPIED OR USED AS THE BASIS FOR THE MANUFACTURE OR SALE OF APPARATUS WITHOUT WRITTEN PERMISSION.

| ACAD REFERENCE NO.  | 345-ENG-MASTER   |
|---------------------|------------------|
| DRAWN: R.STA.MONICA | DATE:MAY.16/2017 |
| CHECKED:            | DATE:            |
| SCALE: 1:1          | SHEET 2 OF 2     |
| DRAWING NUMBER      | ISSUE            |
| 345-FNG-MASTER      | 1                |