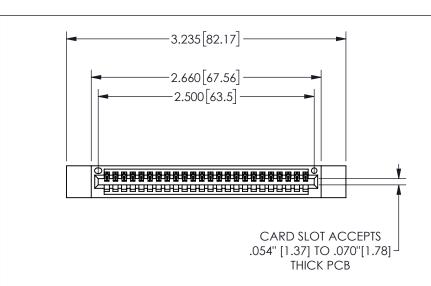

345/395 SERIES CARD EDGE CONNECTOR PART NUMBER: 345-024-500-112

YOUR CONNECTION TO QUALITY & SERVICE

**EDAC INC** TORONTO, ONTARIO CANADA

THESE DRAWINGS AND SPECIFICATIONS ARE THE PROPERTY OF EDAC INC.,AND SHALL NOT BE REPRODUCED,OR COPIED OR USED AS THE BASIS FOR THE MANUFACTURE OR SALE OF APPARATUS WITHOUT WRITTEN PERMISSION.

THIS IS A C.A.D. GENERATED DRAWING DO NOT MAKE MANUAL REVISIONS TO MASTER.

ISSUE NUMBER

ORIGINAL

1

.160 4.06 .330[8.38] POINT OF CARD SLOT CONTACT

-.350[8.89] .600[15.24] ROPE .100[2.54]

<u>Contact Dimensions:</u>
500-Wire Hole .050x.025(1.27x0.64) - Tail LG=.260(6.60)
.100 (2.54) Contact Spacing x .200 (5.08) Row Spacing