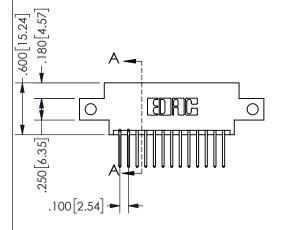

## 345/395 SERIES CARD EDGE CONNECTOR PART NUMBER: 345-026-523-812

**EDAC INC** TORONTO, ONTARIO CANADA YOUR CONNECTION TO QUALITY & SERVICE

THESE DRAWINGS AND SPECIFICATIONS ARE THE PROPERTY OF EDAC INC.,AND SHALL NOT BE REPRODUCED, OR COPIED OR USED AS THE BASIS FOR THE MANUFACTURE OR SALE OF APPARATUS WITHOUT WRITTEN PERMISSION.

SECTION A-A

ISSUE NUMBER ORIGINAL

1

**Contact Code 558** 

Contact Code 559

**Contact Code 560** 

INSULATOR MATERIAL: THERMOPLASTIC POLYESTER, UL 94V-0 DAP MATERIAL AVAILABLE UPON REQUEST

CONTACT MATERIAL; COPPER ALLOY CONTACT PLATING: GOLD ON THE MATING AREA, TIN PLATING ON THE CONTACT TAILS, NICKEL UNDERPLATE