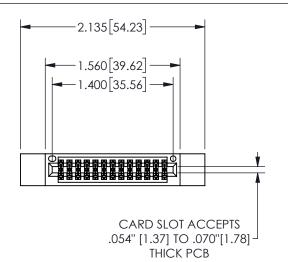

## 345/395 SERIES CARD EDGE CONNECTOR PART NUMBER: 345-026-523-812

**EDAC INC** TORONTO, ONTARIO CANADA YOUR CONNECTION TO QUALITY & SERVICE

THESE DRAWINGS AND SPECIFICATIONS ARE THE PROPERTY OF EDAC INC.,AND SHALL NOT BE REPRODUCED, OR COPIED OR USED AS THE BASIS FOR THE MANUFACTURE OR SALE OF APPARATUS WITHOUT WRITTEN PERMISSION.

.160 4.06 .330[8.38] POINT OF CARD SLOT CONTACT .370 9.4