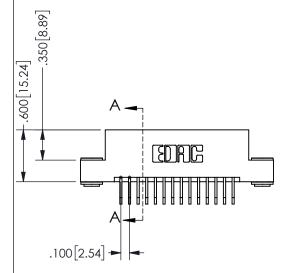

SECTION A-A

ISSUE NUMBER ORIGINAL

1

**Contact Code 558** 

Contact Code 559

**Contact Code 560** 

INSULATOR MATERIAL: THERMOPLASTIC POLYESTER, UL 94V-0

DAP MATERIAL AVAILABLE UPON REQUEST