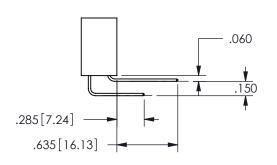

## <u>Contact Dimensions:</u> 558-90 Degree Bend (Code 541 Contacts) See Sheet 2 for Contact Code 555, 556, 558, 559, 560 **Dimensions**

.160 4.06 .330[8.38] POINT OF CARD SLOT CONTACT .370 9.4 .200 [5.08]