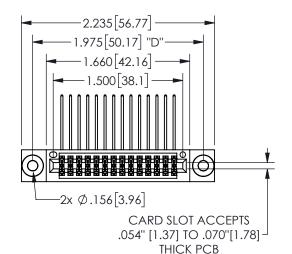

## 345/395 SERIES CARD EDGE CONNECTOR

PART NUMBER: 345-028-558-203

YOUR CONNECTION TO QUALITY & SERVICE

**EDAC INC** TORONTO, ONTARIO CANADA

THESE DRAWINGS AND SPECIFICATIONS ARE THE PROPERTY OF EDAC INC.,AND SHALL NOT BE REPRODUCED, OR COPIED OR USED AS THE BASIS FOR THE MANUFACTURE OR SALE OF APPARATUS WITHOUT WRITTEN PERMISSION.

| ACAD REFERENCE NO.  | 345-ENG-MASTER   |
|---------------------|------------------|
| DRAWN: R.STA.MONICA | DATE:MAY.16/2017 |
| CHECKED:            | DATE:            |
| SCALE: NTS          | SHEET 1 OF 2     |
| DRAWING NUMBER      | ISSUE            |
| 345-ENG-MASTER      | 1                |
|                     |                  |