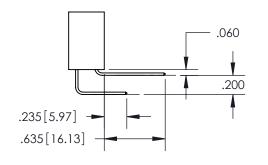

ISSUE NUMBER ORIGINAL

1

**Contact Code 558** 

Contact Code 559

**Contact Code 560** 

- INSULATOR MATERIAL: THERMOPLASTIC POLYESTER, UL 94V-0
- DAP MATERIAL AVAILABLE UPON REQUEST
- CONTACT MATERIAL; COPPER ALLOY

CONTACT PLATING: GOLD ON THE MATING AREA, TIN PLATING ON THE CONTACT TAILS, NICKEL UNDERPLATE

\*FOR ALL OTHER SPECIFICATIONS REFER TO SHEET 3\*