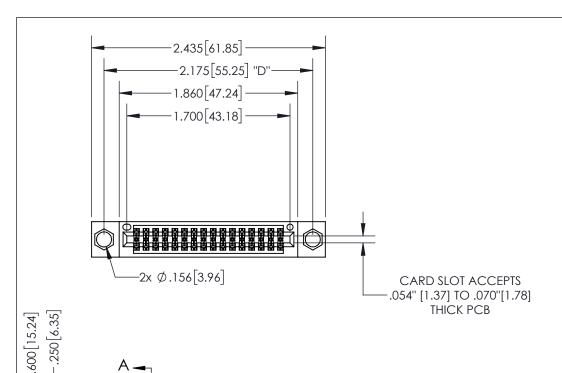

THIS IS A C.A.D. GENERATED DRAWING DO NOT MAKE MANUAL REVISIONS TO MASTER.

ISSUE NUMBER

ORIGINAL

1

.330[8.38] -.370[9.4] .160 4.06 **CARD SLOT** POINT OF CONTACT

SECTION A-A

EDRG .150 [3.81]

**Contact Dimensions:** 523-P.C. Tail .025 Sq.(0.64 Sq.) - Tail LG=.390(9.91) .100 (2.54) Contact Spacing x .200 (5.08) Row Spacing

INSULATOR MATERIAL: THERMOPLASTIC PBT, UL 94V-0 CONTACT MATERIAL; COPPER TIN ALLOY CONTACT PLATING: GOLD ON THE MATING AREA, TIN PLATING ON THE CONTACT TAILS, NICKEL UNDERPLATE

345/395 SERIES CARD EDGE CONNECTOR PART NUMBER: 345-032-523-804