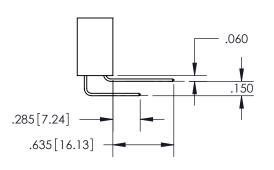

ISSUE NUMBER ORIGINAL

1

**Contact Code 558** 

Contact Code 559

**Contact Code 560** 

- INSULATOR MATERIAL: THERMOPLASTIC POLYESTER, UL 94V-0
- DAP MATERIAL AVAILABLE UPON REQUEST
- CONTACT MATERIAL; COPPER ALLOY

CONTACT PLATING: GOLD ON THE MATING AREA, TIN PLATING ON THE CONTACT TAILS, NICKEL UNDERPLATE

\*FOR ALL OTHER SPECIFICATIONS REFER TO SHEET 3\*