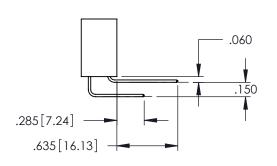

SHEET 1 OF 2

ACAD REFERENCE NO. 345-ENG-MASTER

.107 [2.72] .082 [2.08] .157 [4] .232 [5.89] .125(3.18) to .210(5.33) .125(3.18) to .210(5.33) Outside Tails Outside Tails .045(1.14) to .060(1.52) .045(1.14) to .060(1.52) Between Tails Between Tails **Contact Code 555 Contact Code 556** 