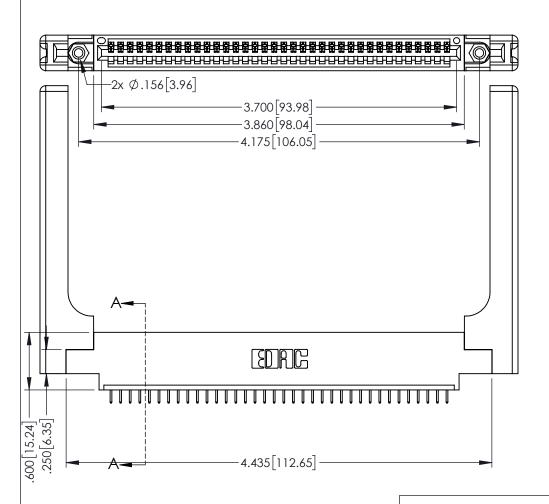

<u>Contact Dimensions:</u> 525-P.C. Tail .018 Sq.(0.46 Sq.) - Tail LG=.150(3.81) .100 (2.54) Contact Spacing x .200 (5.08) Row Spacing

1

.160[4.06] POINT OF CONTACT CARD SLOT **SECTION A-A** 

INSULATOR MATERIAL: THERMOPLASTIC PBT BLACK, UL 94V-0

CONTACT MATERIAL; COPPER TIN ALLOY CONTACT PLATING: GOLD ON THE MATING AREA, TIN PLATING ON THE CONTACT TAILS, NICKEL UNDERPLATE

345/395 SERIES CARD EDGE CONNECTOR PART NUMBER: 345-036-525-658

CANADA

YOUR CONNECTION TO QUALITY & SERVICE