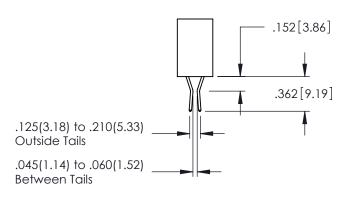

SHEET 1 OF 2

ACAD REFERENCE NO. 345-ENG-MASTER

.107 [2.72] .082 [2.08] .157 [4] .232 [5.89] .125(3.18) to .210(5.33) .125(3.18) to .210(5.33) Outside Tails Outside Tails .045(1.14) to .060(1.52) .045(1.14) to .060(1.52) Between Tails Between Tails **Contact Code 555 Contact Code 556** 

**Contact Code 558** 