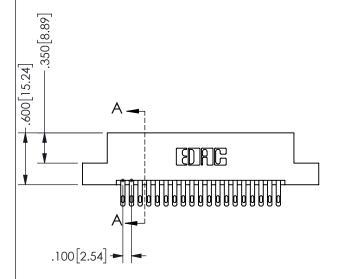

THIS IS A C.A.D. GENERATED DRAWING DO NOT MAKE MANUAL REVISIONS TO MASTER.

ISSUE NUMBER

ORIGINAL

-2.735[69.47] 2.475[62.87] "D' 2.160 54.86 -2.000 [50.8] -2x Ø.156[3.96] CARD SLOT ACCEPTS .054" [1.37] TO .070"[1.78] <sup>⊥</sup> THICK PCB

## 345/395 SERIES CARD EDGE CONNECTOR PART NUMBER: 345-038-500-207

**EDAC INC** TORONTO, ONTARIO CANADA YOUR CONNECTION TO QUALITY & SERVICE

THESE DRAWINGS AND SPECIFICATIONS ARE THE PROPERTY OF EDAC INC.,AND SHALL NOT BE REPRODUCED, OR COPIED OR USED AS THE BASIS FOR THE MANUFACTURE OR SALE OF APPARATUS WITHOUT WRITTEN PERMISSION.