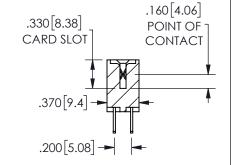

<u>Contact Dimensions:</u>
500-Wire Hole .050x.025(1.27x0.64) - Tail LG=.260(6.60)
.100 (2.54) Contact Spacing x .200 (5.08) Row Spacing

SECTION A-A

ORIGINAL 1

ISSUE NUMBER

**Contact Code 558** 

Contact Code 559

**Contact Code 560** 

INSULATOR MATERIAL: THERMOPLASTIC POLYESTER, UL 94V-0 DAP MATERIAL AVAILABLE UPON REQUEST

CONTACT MATERIAL; COPPER ALLOY CONTACT PLATING: GOLD ON THE MATING AREA, TIN PLATING ON THE CONTACT TAILS, NICKEL UNDERPLATE

345/395 SERIES CARD EDGE CONNECTOR CONTACT CODE 555,556,558,559,560 DIMENSIONS

YOUR CONNECTION TO QUALITY & SERVICE

**EDAC INC** TORONTO, ONTARIO CANADA

THESE DRAWINGS AND SPECIFICATIONS ARE THE PROPERTY OF EDAC INC.,AND SHALL NOT BE REPRODUCED, OR COPIED OR USED AS THE BASIS FOR THE MANUFACTURE OR SALE OF APPARATUS WITHOUT WRITTEN PERMISSION.