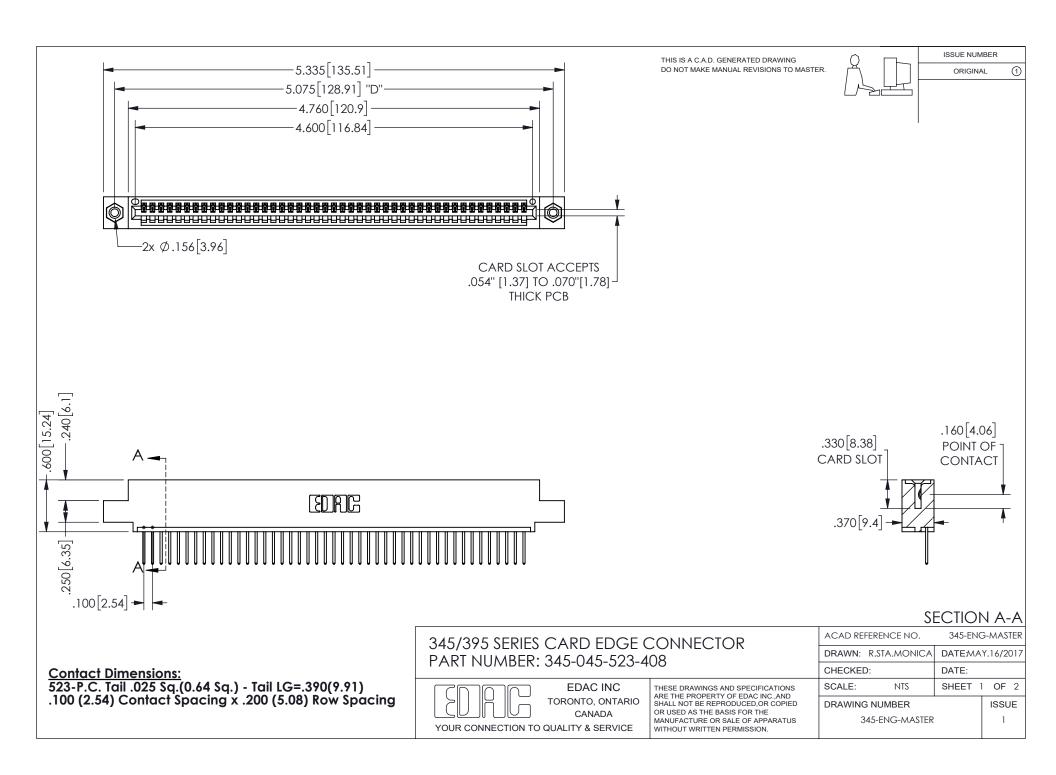

## 345/395 SERIES CARD EDGE CONNECTOR CONTACT CODE 555,556,558,559,560 DIMENSIONS

YOUR CONNECTION TO QUALITY & SERVICE

**EDAC INC** TORONTO, ONTARIO CANADA

THESE DRAWINGS AND SPECIFICATIONS ARE THE PROPERTY OF EDAC INC.,AND SHALL NOT BE REPRODUCED, OR COPIED OR USED AS THE BASIS FOR THE MANUFACTURE OR SALE OF APPARATUS WITHOUT WRITTEN PERMISSION.

| ACAD REFERENCE NO.  | 345-ENG-MASTER   |
|---------------------|------------------|
| DRAWN: R.STA.MONICA | DATE:MAY.16/2017 |
| CHECKED:            | DATE:            |
| SCALE: 1:1          | SHEET 2 OF 2     |
| DRAWING NUMBER      | ISSUE            |
| 345-ENG-MASTER      | 1                |