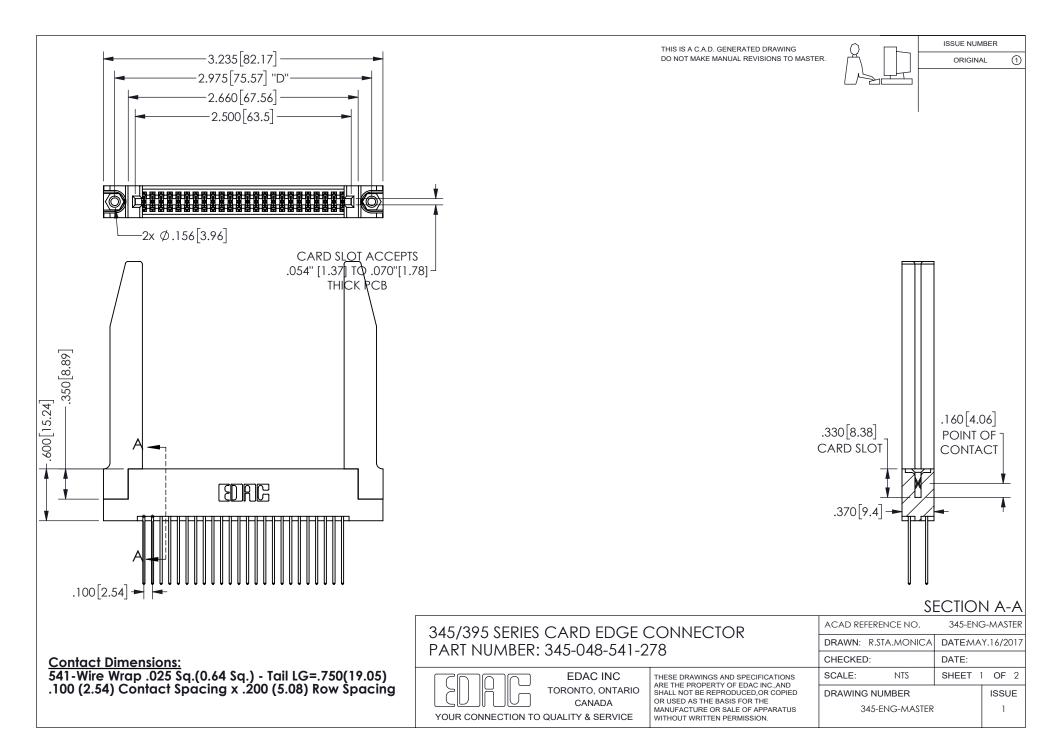

ISSUE NUMBER ORIGINAL

1

**Contact Code 558** 

Contact Code 559

Contact Code 560

INSULATOR MATERIAL: THERMOPLASTIC POLYESTER, UL 94V-0

DAP MATERIAL AVAILABLE UPON REQUEST

CONTACT MATERIAL; COPPER ALLOY

CONTACT PLATING: GOLD ON THE MATING AREA, TIN PLATING ON THE CONTACT TAILS, NICKEL UNDERPLATE

345/395 SERIES CARD EDGE CONNECTOR CONTACT CODE 555,556,558,559,560 DIMENSIONS

YOUR CONNECTION TO QUALITY & SERVICE