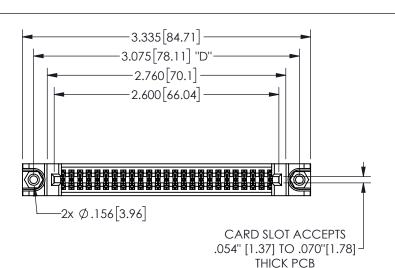

345/395 SERIES CARD EDGE CONNECTOR PART NUMBER: 345-050-521-588

YOUR CONNECTION TO QUALITY & SERVICE

**EDAC INC** TORONTO, ONTARIO CANADA

THESE DRAWINGS AND SPECIFICATIONS ARE THE PROPERTY OF EDAC INC.,AND SHALL NOT BE REPRODUCED,OR COPIED OR USED AS THE BASIS FOR THE MANUFACTURE OR SALE OF APPARATUS WITHOUT WRITTEN PERMISSION.