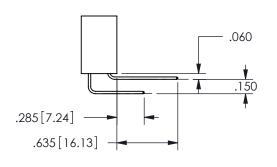

THIS IS A C.A.D. GENERATED DRAWING DO NOT MAKE MANUAL REVISIONS TO MASTER.

ISSUE NUMBER

ORIGINAL

1

.160 4.06 .330[8.38] POINT OF CARD SLOT CONTACT .370 9.4

.240[6.1] .600[15.24] 250 [6.35] .100[2.54]

<u>Contact Dimensions:</u>
521-P.C. Tail .025 Sq.(0.64 Sq.) - Tail LG=.150(3.81)
.100 (2.54) Contact Spacing x .200 (5.08) Row Spacing

CONTACT MATERIAL; COPPER ALLOY

CONTACT PLATING: GOLD ON THE MATING AREA, TIN PLATING ON THE CONTACT TAILS, NICKEL UNDERPLATE

345/395 SERIES CARD EDGE CONNECTOR CONTACT CODE 555,556,558,559,560 DIMENSIONS