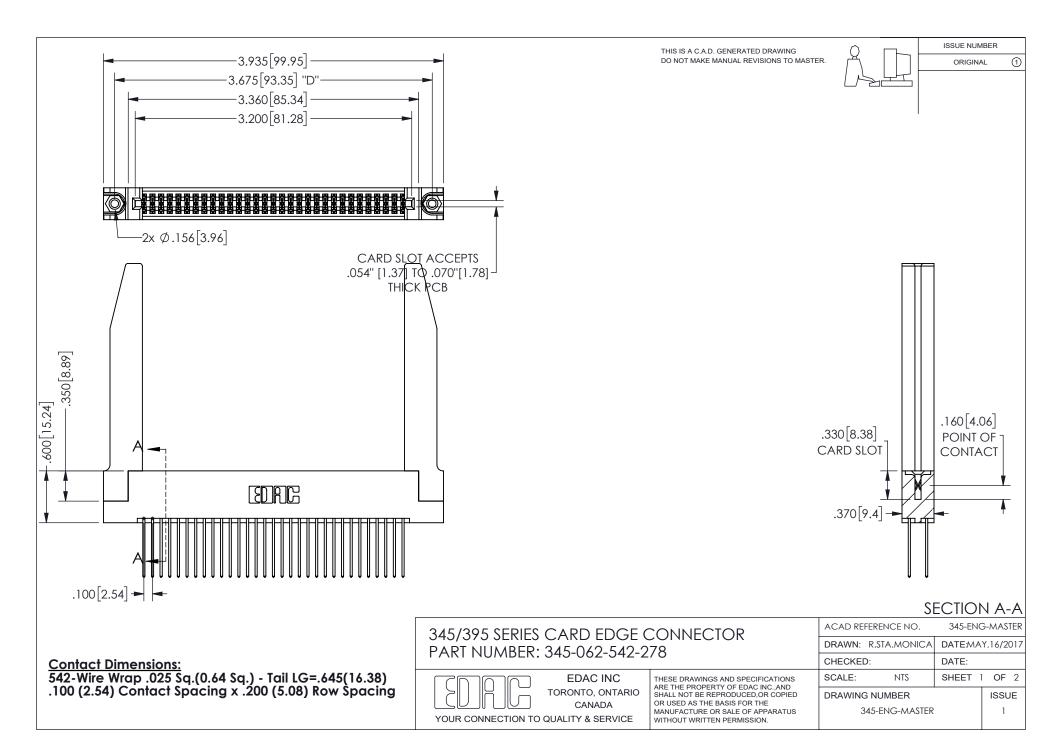

ISSUE NUMBER ORIGINAL

1

**Contact Code 558** 

Contact Code 559

Contact Code 560

INSULATOR MATERIAL: THERMOPLASTIC POLYESTER, UL 94V-0 DAP MATERIAL AVAILABLE UPON REQUEST

CONTACT MATERIAL; COPPER ALLOY

CONTACT PLATING: GOLD ON THE MATING AREA, TIN PLATING ON THE CONTACT TAILS, NICKEL UNDERPLATE

## 345/395 SERIES CARD EDGE CONNECTOR CONTACT CODE 555,556,558,559,560 DIMENSIONS

YOUR CONNECTION TO QUALITY & SERVICE

**EDAC INC** TORONTO, ONTARIO CANADA

THESE DRAWINGS AND SPECIFICATIONS ARE THE PROPERTY OF EDAC INC.,AND SHALL NOT BE REPRODUCED, OR COPIED OR USED AS THE BASIS FOR THE MANUFACTURE OR SALE OF APPARATUS WITHOUT WRITTEN PERMISSION.

| ACAD REFERENCE NO.  | 345-ENG-MASTER   |
|---------------------|------------------|
| DRAWN: R.STA.MONICA | DATE:MAY.16/2017 |
| CHECKED:            | DATE:            |
| SCALE: 1:1          | SHEET 2 OF 2     |
| DRAWING NUMBER      | ISSUE            |
| 345-ENG-MASTER      | 1                |