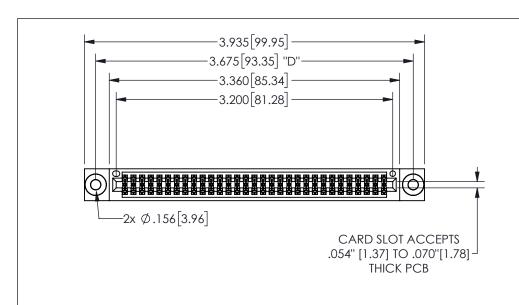

| 345/395 SERIES CARD EDGE CONNECTOR |
|------------------------------------|
| PART NUMBER: 345-062-555-203       |

YOUR CONNECTION TO QUALITY & SERVICE

**EDAC INC** TORONTO, ONTARIO CANADA

THESE DRAWINGS AND SPECIFICATIONS ARE THE PROPERTY OF EDAC INC.,AND SHALL NOT BE REPRODUCED, OR COPIED OR USED AS THE BASIS FOR THE MANUFACTURE OR SALE OF APPARATUS WITHOUT WRITTEN PERMISSION.

| ACAD REFERENCE NO. |               | 345-ENG-MASTER |           |
|--------------------|---------------|----------------|-----------|
| DRAWN:             | R.STA.MONICA  | DATEMA         | Y.16/2017 |
| CHECKE             | D:            | DATE:          |           |
| SCALE:             | NTS           | SHEET          | OF 2      |
| DRAWING NUMBER     |               |                | ISSUE     |
| 3                  | 45-ENG-MASTER |                | 1         |