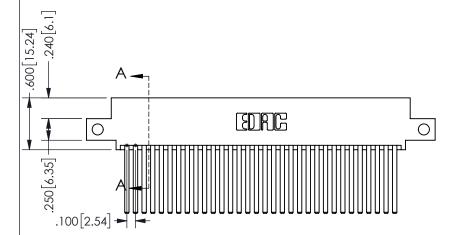

SECTION A-A

ISSUE NUMBER ORIGINAL

1

**Contact Code 558** 

Contact Code 559

**Contact Code 560** 

INSULATOR MATERIAL: THERMOPLASTIC POLYESTER, UL 94V-0 DAP MATERIAL AVAILABLE UPON REQUEST

CONTACT MATERIAL; COPPER ALLOY

CONTACT PLATING: GOLD ON THE MATING AREA, TIN PLATING ON THE CONTACT TAILS, NICKEL UNDERPLATE

## 345/395 SERIES CARD EDGE CONNECTOR CONTACT CODE 555,556,558,559,560 DIMENSIONS

YOUR CONNECTION TO QUALITY & SERVICE

**EDAC INC** TORONTO, ONTARIO CANADA

THESE DRAWINGS AND SPECIFICATIONS ARE THE PROPERTY OF EDAC INC.,AND SHALL NOT BE REPRODUCED, OR COPIED OR USED AS THE BASIS FOR THE MANUFACTURE OR SALE OF APPARATUS WITHOUT WRITTEN PERMISSION.