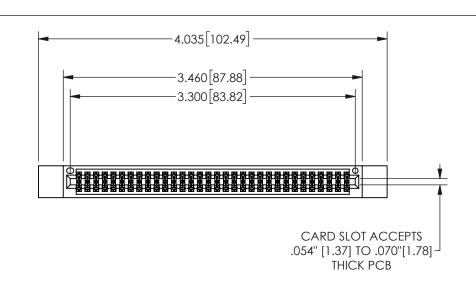

THIS IS A C.A.D. GENERATED DRAWING DO NOT MAKE MANUAL REVISIONS TO MASTER.

ISSUE NUMBER

ORIGINAL

.160 4.06 .330[8.38] POINT OF CARD SLOT CONTACT .370 [9.4]

<u>Contact Dimensions:</u> 544-Wire Wrap .050x.025(1.27x0.64) - Tail LG=.750(19.05)

.100 (2.54) Contact Spacing x .200 (5.08) Row Spacing

## 345/395 SERIES CARD EDGE CONNECTOR PART NUMBER: 345-064-544-512

YOUR CONNECTION TO QUALITY & SERVICE

**EDAC INC** TORONTO, ONTARIO CANADA

THESE DRAWINGS AND SPECIFICATIONS ARE THE PROPERTY OF EDAC INC.,AND SHALL NOT BE REPRODUCED,OR COPIED OR USED AS THE BASIS FOR THE MANUFACTURE OR SALE OF APPARATUS WITHOUT WRITTEN PERMISSION.