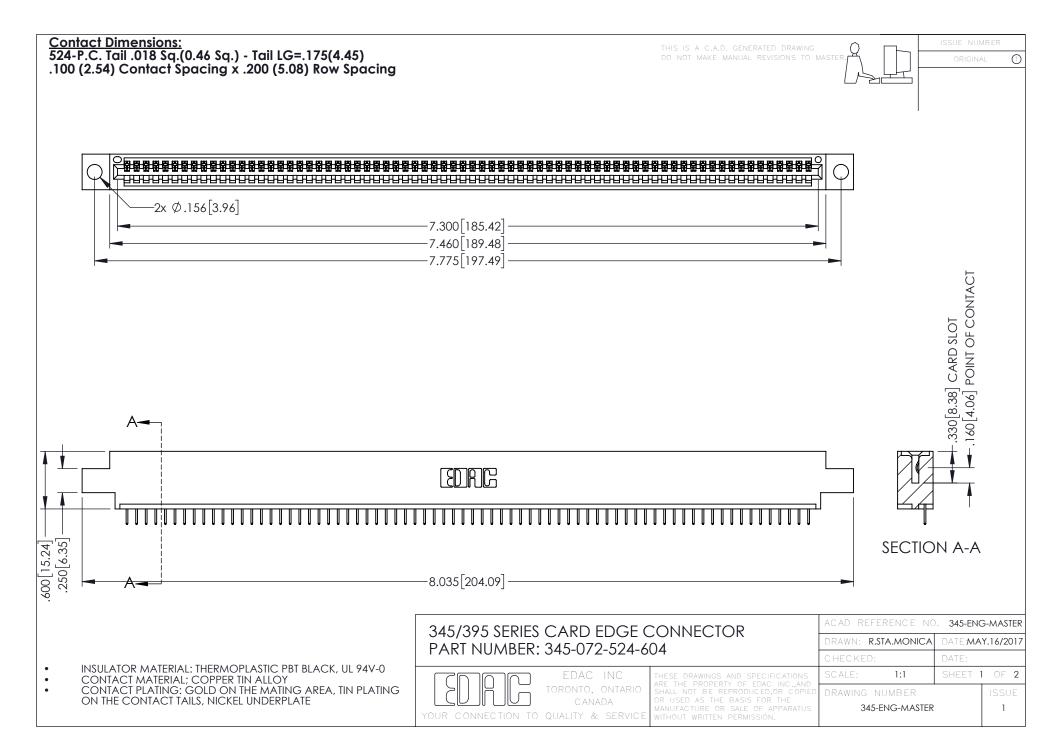

345/395 SERIES CARD EDGE CONNECTOR CONTACT CODE 555,556,558,559,560 DIMENSIONS

YOUR CONNECTION TO QUALITY & SERVICE

|    | ACAD REFERENCE NO. 345-ENG-MASTE |                  |
|----|----------------------------------|------------------|
| S  | DRAWN: R.STA.MONICA              | DATE:MAY.16/2017 |
|    | CHECKED:                         | DATE:            |
| ,  | SCALE: 1:1                       | SHEET 2 OF 2     |
| ED | DRAWING NUMBER                   | ISSUE            |