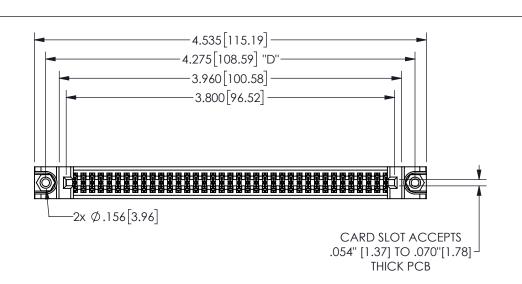

345/395 SERIES CARD EDGE CONNECTOR PART NUMBER: 345-074-542-588

YOUR CONNECTION TO QUALITY & SERVICE

**EDAC INC** TORONTO, ONTARIO CANADA

THESE DRAWINGS AND SPECIFICATIONS ARE THE PROPERTY OF EDAC INC.,AND SHALL NOT BE REPRODUCED,OR COPIED OR USED AS THE BASIS FOR THE MANUFACTURE OR SALE OF APPARATUS WITHOUT WRITTEN PERMISSION.

| ACAD REFERENCE NO. |               | 345-ENG-MASTER |           |
|--------------------|---------------|----------------|-----------|
| DRAWN:             | R.STA.MONICA  | DATEMA         | Y.16/2017 |
| CHECKED:           |               | DATE:          |           |
| SCALE:             | NTS           | SHEET          | OF 2      |
| DRAWING            | NUMBER        |                | ISSUE     |
| 3                  | 45-ENG-MASTER |                | 1         |