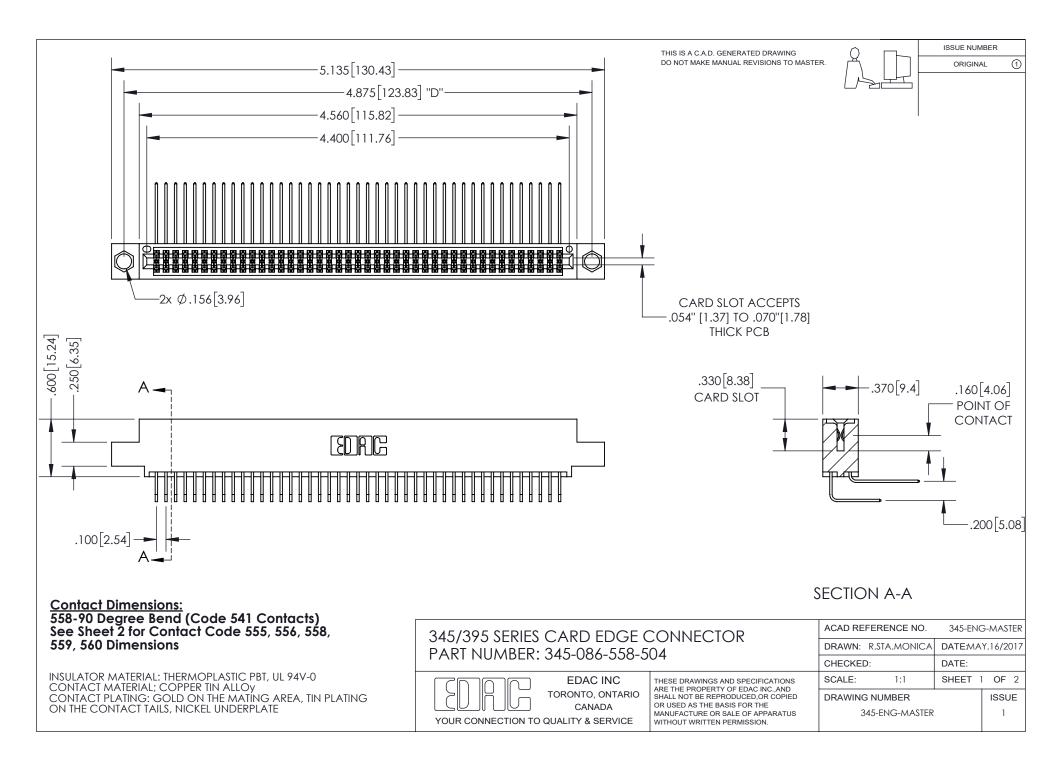

## 345/395 SERIES CARD EDGE CONNECTOR CONTACT CODE 555,556,558,559,560 DIMENSIONS

YOUR CONNECTION TO QUALITY & SERVICE

**EDAC INC** TORONTO, ONTARIO CANADA

THESE DRAWINGS AND SPECIFICATIONS ARE THE PROPERTY OF EDAC INC.,AND SHALL NOT BE REPRODUCED, OR COPIED OR USED AS THE BASIS FOR THE MANUFACTURE OR SALE OF APPARATUS WITHOUT WRITTEN PERMISSION.